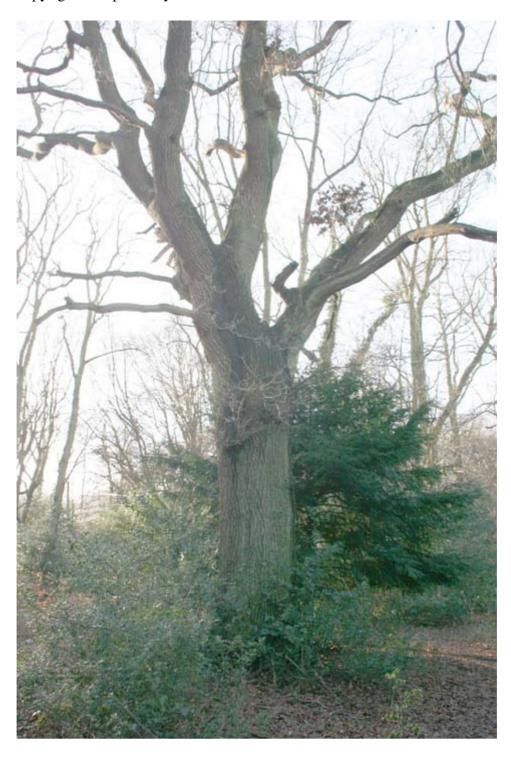

## SPECIAL TREES RECORDING FORM FOR NAPHILL COMMON

| Tree Number: 93                                                          | Site: Naphill Common                               |               | Grid ref. (10 figures)<br>SU 84020 97487                               |
|--------------------------------------------------------------------------|----------------------------------------------------|---------------|------------------------------------------------------------------------|
| <b>Date of survey:</b> 20/01/2007                                        | Name of Recorders: Trevor Hussey and Philip Hussey |               | Address of recorder or name of organisation: Friends of Naphill Common |
| <b>Girth</b> at height of 1.3m (4ft):                                    |                                                    | Est. Height:  | metres                                                                 |
| Species of tree:<br>Pedunculate Oak                                      | Setting of tree                                    | : Common      | Soil: Clay and flint                                                   |
| Form of tree:                                                            |                                                    |               |                                                                        |
| Maiden Recent Pollar                                                     | rd Old Pollard?                                    | Recent Coppi  | ce Old Coppice                                                         |
| State of tree:                                                           |                                                    |               |                                                                        |
|                                                                          |                                                    |               |                                                                        |
| Upright Leaning                                                          | Rootplate liftin                                   | g Live Fallen | Dead Fallen                                                            |
|                                                                          | <i>†</i>                                           |               |                                                                        |
| Stump Dead Stand                                                         | ling Other                                         |               |                                                                        |
| Other details: Alive Dead Rot/decay/brown rot - Large Deadwood on ground | holes in trunk or                                  |               |                                                                        |
| Other features: associated v                                             | wname etc.                                         |               |                                                                        |
| Photograph: See below                                                    |                                                    |               |                                                                        |

## Photograph Copyright Philip Hussey