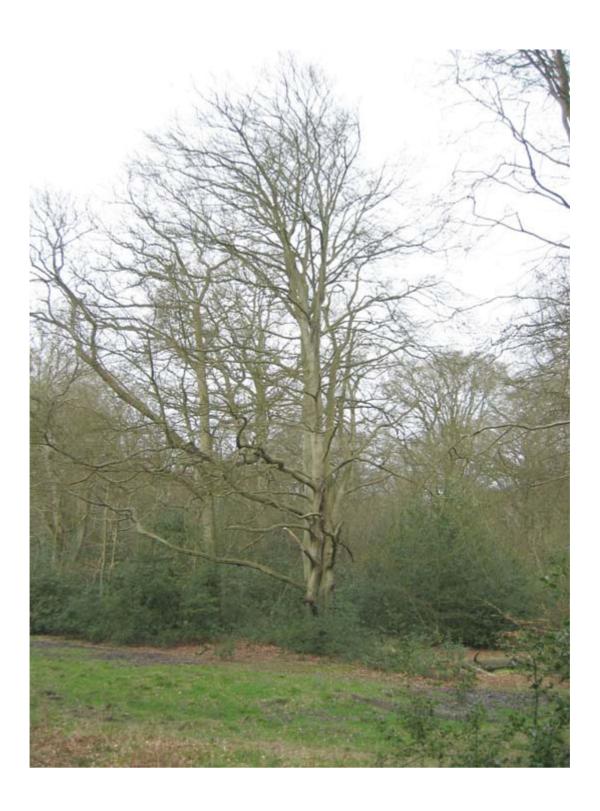

## SPECIAL TREES RECORDING FORM FOR NAPHILL COMMON

| Tree Number: 8                                                | Site: Naphill Common     |                | <b>Grid ref. (10 figures)</b><br>SU 83768 96928 |
|---------------------------------------------------------------|--------------------------|----------------|-------------------------------------------------|
| Date of survey:                                               | Name of Recorders:       |                | Address of recorder or                          |
| 03/04/2005                                                    | Trevor Hussey and Philip |                | name of organisation:                           |
|                                                               | Hussey                   |                | Friends of Naphill Common                       |
| <b>Girth</b> at height of 1.3m (4ft)                          | : 3.95 metres            | Est. Height:   | metres                                          |
| Species of tree:                                              | Setting of tre           | e: Common      | Soil: Clay and flint                            |
| Beech                                                         | Land                     |                |                                                 |
| Form of tree:                                                 | <u> </u>                 |                |                                                 |
|                                                               |                          |                |                                                 |
| Maiden Recent Pollard Old Pollard? Recent Coppice Old Coppice |                          |                |                                                 |
| State of tree:                                                |                          |                |                                                 |
|                                                               |                          |                |                                                 |
| <b>Upright</b> Leaning                                        | Rootplate lift           | ing Live Falle | n Dead Fallen                                   |
|                                                               | <u></u>                  |                |                                                 |
| Stump Dead Standin                                            | ng Other                 |                |                                                 |
| Other details: Alive Dead                                     |                          |                |                                                 |
| Rot/decay/brown rot - Larg<br>Deadwood on ground              | e holes in trunk or      | main branches  | - Deadwood in crown -                           |
| Other features: associated                                    | wildlife etc.            |                |                                                 |
| Photograph: See below                                         |                          |                |                                                 |