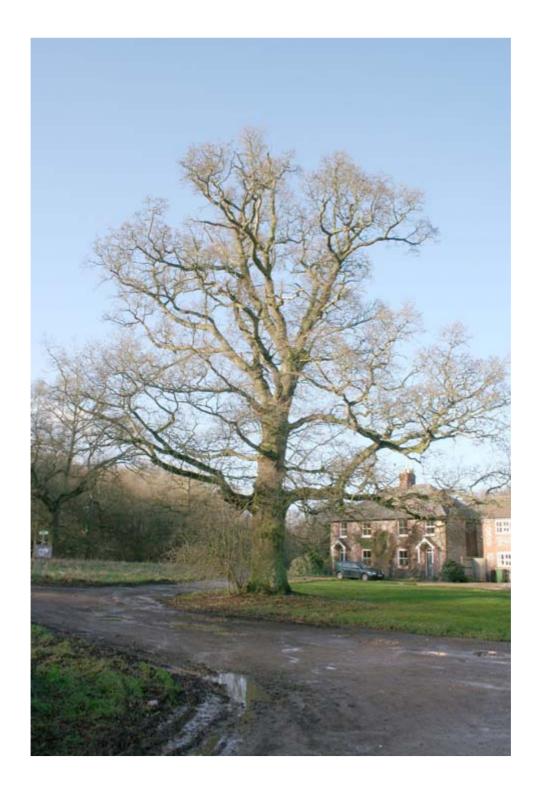

## SPECIAL TREES RECORDING FORM FOR NAPHILL COMMON

| Tree Number: 78                                                          | Site: Naphill Common                               |               | <b>Grid ref. (10 figures)</b><br>SU 84004 97562                        |
|--------------------------------------------------------------------------|----------------------------------------------------|---------------|------------------------------------------------------------------------|
| <b>Date of survey:</b> 15/01/2007                                        | Name of Recorders: Trevor Hussey and Philip Hussey |               | Address of recorder or name of organisation: Friends of Naphill Common |
| <b>Girth</b> at height of 1.3m (4ft):                                    | •                                                  | Est. Height:  | metres                                                                 |
| Species of tree:<br>Pedunculate Oak                                      | Setting of tree                                    | : Common      | Soil: Clay and flint                                                   |
| Form of tree:                                                            |                                                    |               |                                                                        |
| Maiden Recent Pollar                                                     | d Old Pollard                                      | Recent Coppic | e Old Coppice                                                          |
| State of tree:                                                           |                                                    |               |                                                                        |
|                                                                          |                                                    |               |                                                                        |
| Upright Leaning                                                          | Rootplate liftin                                   | g Live Fallen | Dead Fallen                                                            |
| Stump Dead Stand                                                         | ing Other                                          |               |                                                                        |
| Stump Dead Standing Other                                                |                                                    |               |                                                                        |
| Other details: Alive Dead Rot/decay/brown rot - Large Deadwood on ground |                                                    | 0 0           |                                                                        |
| Other features: associated wildlife etc.                                 |                                                    |               |                                                                        |
| Photograph: See 2 images below                                           |                                                    |               |                                                                        |
| i notograpii. See 2 images of                                            | CIO W                                              |               |                                                                        |

## Photograph Copyright Philip Hussey