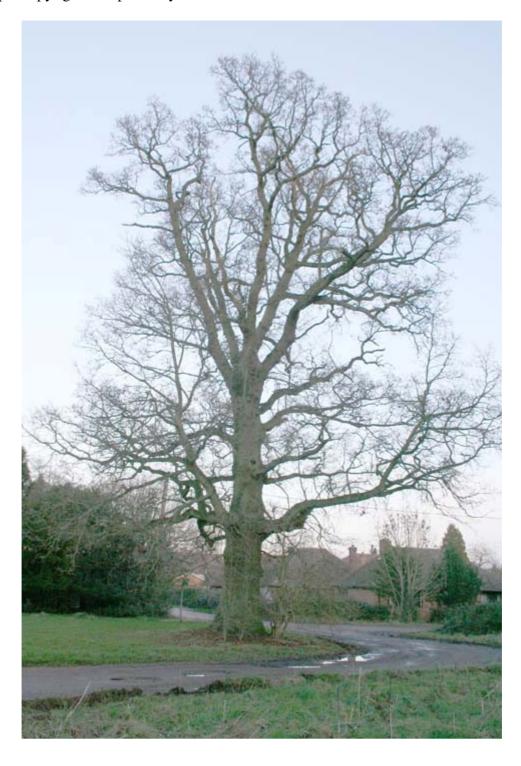

## SPECIAL TREES RECORDING FORM FOR NAPHILL COMMON

| Tree Number: 78                                                          | Site: Naphill Common                               |               | <b>Grid ref. (10 figures)</b><br>SU 84004 97562                        |
|--------------------------------------------------------------------------|----------------------------------------------------|---------------|------------------------------------------------------------------------|
| <b>Date of survey:</b> 15/01/2007                                        | Name of Recorders: Trevor Hussey and Philip Hussey |               | Address of recorder or name of organisation: Friends of Naphill Common |
| <b>Girth</b> at height of 1.3m (4ft):                                    | •                                                  | Est. Height:  | metres                                                                 |
| Species of tree:<br>Pedunculate Oak                                      | Setting of tree                                    | : Common      | Soil: Clay and flint                                                   |
| Form of tree:                                                            |                                                    |               |                                                                        |
| Maiden Recent Pollar                                                     | d Old Pollard                                      | Recent Coppic | e Old Coppice                                                          |
| State of tree:                                                           |                                                    |               |                                                                        |
|                                                                          |                                                    |               |                                                                        |
| Upright Leaning                                                          | Rootplate liftin                                   | g Live Fallen | Dead Fallen                                                            |
| Stump Dead Stand                                                         | ing Other                                          |               |                                                                        |
| Stump Dead Standing Other                                                |                                                    |               |                                                                        |
| Other details: Alive Dead Rot/decay/brown rot - Large Deadwood on ground |                                                    | 0 0           |                                                                        |
| Other features: associated wildlife etc.                                 |                                                    |               |                                                                        |
| Photograph: See 2 images below                                           |                                                    |               |                                                                        |
| i notograpii. See 2 images of                                            | CIO W                                              |               |                                                                        |

## Photograph Copyright Philip Hussey