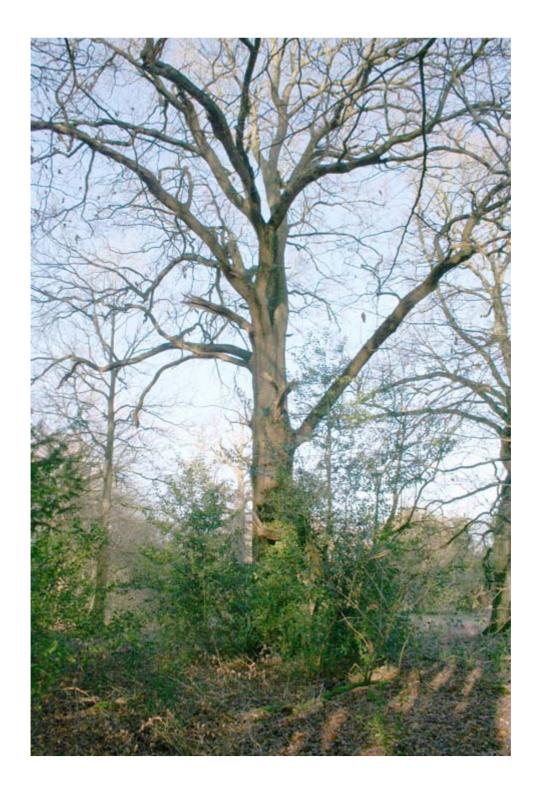

## SPECIAL TREES RECORDING FORM FOR NAPHILL COMMON

| Tree Number: 77                  |                 | Site: Naphill Common     |                   | <b>Grid ref. (10 figures)</b><br>SU 83967 97556 |
|----------------------------------|-----------------|--------------------------|-------------------|-------------------------------------------------|
| Date of survey:                  |                 | Name of Recorders:       |                   | Address of recorder or                          |
| 15/01/2007                       |                 | Trevor Hussey and Philip |                   | name of organisation:                           |
|                                  |                 | Hussey                   |                   | Friends of Naphill Common                       |
| Girth at height                  | of 1.3m (4ft):  | 3.58 metres              | Est. Height:      | metres                                          |
| Species of tree: Pedunculate Oak |                 | Setting of tree: Common  |                   | Soil: Clay and flint                            |
| Form of tree:                    |                 | Land                     |                   |                                                 |
| form of tree:                    |                 |                          |                   |                                                 |
| Maiden                           | Recent Pollare  | d Old Pollard            | Recent Coppic     | e Old Coppice                                   |
|                                  |                 |                          |                   | TI                                              |
| State of tree:                   |                 |                          |                   |                                                 |
|                                  |                 |                          |                   |                                                 |
| Upright                          | Leaning         | Rootplate liftin         | g Live Fallen     | Dead Fallen                                     |
| Stump                            | Dead Standi     | ng Other                 |                   |                                                 |
| Other details:                   | Alive Dead I    | Incertain - Trui         | nk slightly hollo | w, Large hollow -                               |
|                                  | n rot - Large l |                          |                   | Deadwood in crown -                             |
| Other features                   | : associated w  | ildlife etc.             |                   |                                                 |
| Di 4 1 . C                       | 2:              | 1                        |                   |                                                 |
| <b>Photograph:</b> So            | ee 2 images be  | IOW                      |                   |                                                 |

## Photograph Copyright Philip Hussey