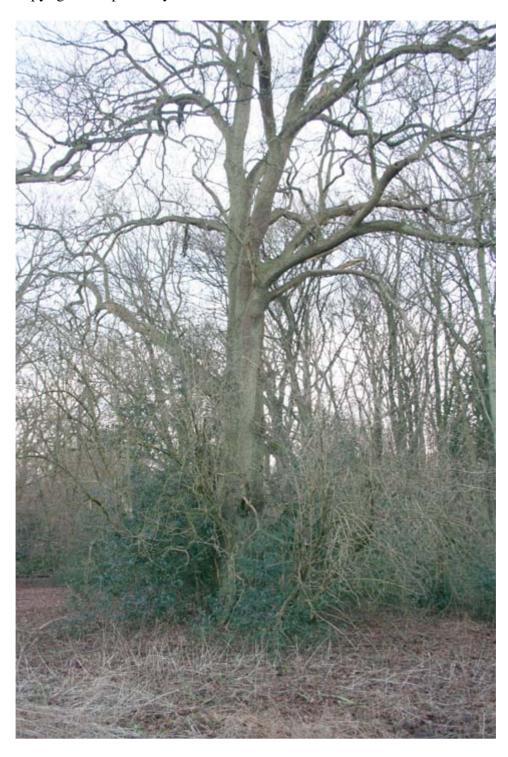

## SPECIAL TREES RECORDING FORM FOR NAPHILL COMMON

| Tree Number: 77                  |                 | Site: Naphill Common     |                   | <b>Grid ref. (10 figures)</b><br>SU 83967 97556 |
|----------------------------------|-----------------|--------------------------|-------------------|-------------------------------------------------|
| Date of survey:                  |                 | Name of Recorders:       |                   | Address of recorder or                          |
| 15/01/2007                       |                 | Trevor Hussey and Philip |                   | name of organisation:                           |
|                                  |                 | Hussey                   |                   | Friends of Naphill Common                       |
| Girth at height                  | of 1.3m (4ft):  | 3.58 metres              | Est. Height:      | metres                                          |
| Species of tree: Pedunculate Oak |                 | Setting of tree: Common  |                   | Soil: Clay and flint                            |
| Form of tree:                    |                 | Land                     |                   |                                                 |
| form of tree:                    |                 |                          |                   |                                                 |
| Maiden                           | Recent Pollare  | d Old Pollard            | Recent Coppic     | e Old Coppice                                   |
|                                  |                 |                          |                   | TI                                              |
| State of tree:                   |                 |                          |                   |                                                 |
|                                  |                 |                          |                   |                                                 |
| Upright                          | Leaning         | Rootplate liftin         | g Live Fallen     | Dead Fallen                                     |
| Stump                            | Dead Standi     | ng Other                 |                   |                                                 |
| Other details:                   | Alive Dead I    | Incertain - Trui         | nk slightly hollo | w, Large hollow -                               |
|                                  | n rot - Large l |                          |                   | Deadwood in crown -                             |
| Other features                   | : associated w  | ildlife etc.             |                   |                                                 |
| Di 4 1 . C                       | 2:              | 1                        |                   |                                                 |
| <b>Photograph:</b> So            | ee 2 images be  | IOW                      |                   |                                                 |

## Photograph Copyright Philip Hussey