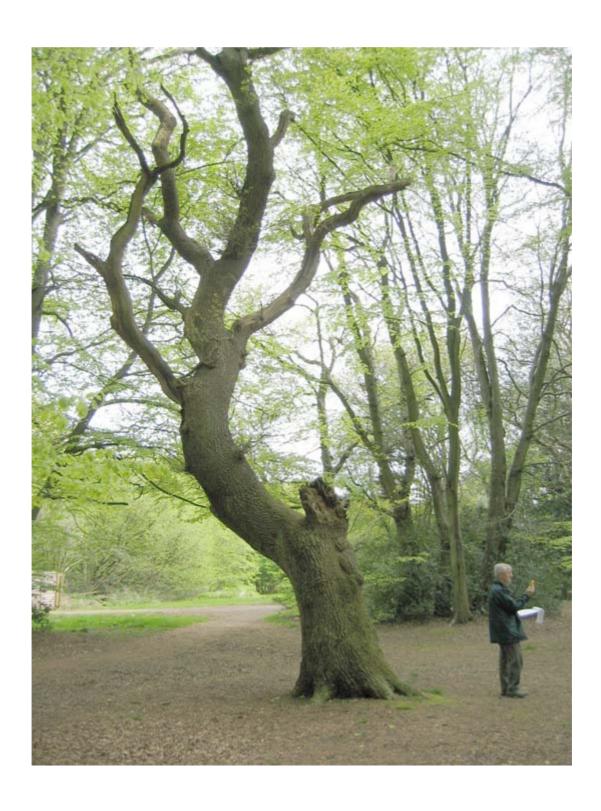

## SPECIAL TREES RECORDING FORM FOR NAPHILL COMMON

| Tree Number: 63                       |                 | Site: Naphill Common                               |               | Grid ref. (10 figures)<br>SU 83849 97543                               |
|---------------------------------------|-----------------|----------------------------------------------------|---------------|------------------------------------------------------------------------|
| <b>Date of survey:</b> 06/05/2006     |                 | Name of Recorders: Trevor Hussey and Philip Hussey |               | Address of recorder or name of organisation: Friends of Naphill Common |
| <b>Girth</b> at height of 1.3m (4ft): |                 | •                                                  | Est. Height:  | metres                                                                 |
| Species of tree:<br>Pedunculate Oak   |                 | Setting of tree: Common Land                       |               | Soil: Clay and flint                                                   |
| Form of tree:                         |                 |                                                    |               |                                                                        |
| Maiden                                | Recent Pollard  | Old Pollard                                        | Recent Cop    | pice Old Coppice                                                       |
| State of tree:                        |                 |                                                    |               |                                                                        |
|                                       |                 |                                                    |               |                                                                        |
| Upright                               | Leaning         | Rootplate liftin                                   | g Live Fallen | Dead Fallen                                                            |
|                                       |                 |                                                    |               |                                                                        |
| Stump                                 | Dead Standi     | ng Other                                           |               | •                                                                      |
|                                       | wn rot - Larg   |                                                    |               | ow, Large hollow -<br>ches - Deadwood in crown -                       |
| Other features                        | s: associated w | ildlife etc.                                       |               |                                                                        |
| Photograph: S                         | See below       |                                                    |               |                                                                        |