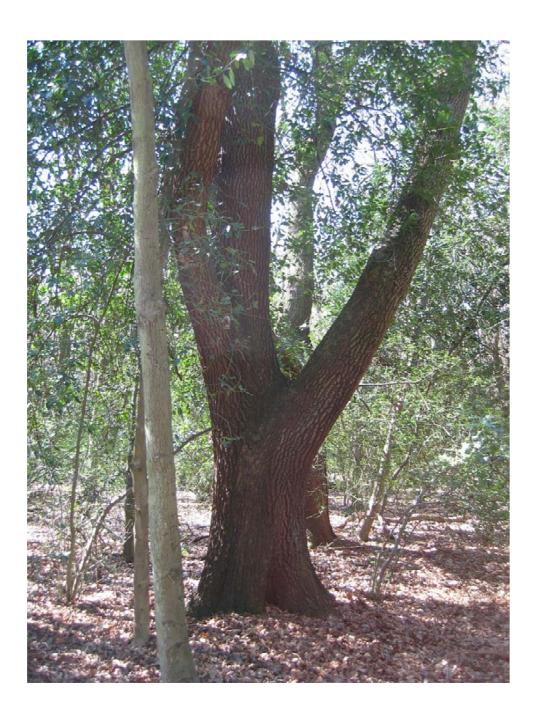

## SPECIAL TREES RECORDING FORM FOR NAPHILL COMMON

| Tree Number: 56                                                                                              | Site: Naphill Common                               |               | Grid ref. (10 figures)<br>SU 83923 96854                               |
|--------------------------------------------------------------------------------------------------------------|----------------------------------------------------|---------------|------------------------------------------------------------------------|
| <b>Date of survey:</b> 05/04/2006                                                                            | Name of Recorders: Trevor Hussey and Philip Hussey |               | Address of recorder or name of organisation: Friends of Naphill Common |
| <b>Girth</b> at height of 1.3m (4ft)                                                                         |                                                    | Est. Height:  | metres                                                                 |
| Species of tree:<br>Pedunculate Oak                                                                          | Setting of tree                                    | : Common      | Soil: Clay and flint                                                   |
| Form of tree:                                                                                                | •                                                  |               |                                                                        |
| Maiden Recent Pollar                                                                                         | rd Old Pollard                                     | Recent Coppic | e Old Coppice                                                          |
| State of tree:                                                                                               |                                                    |               |                                                                        |
|                                                                                                              |                                                    |               |                                                                        |
| Upright Leaning                                                                                              | Rootplate liftin                                   | g Live Fallen | Dead Fallen                                                            |
|                                                                                                              | #                                                  |               |                                                                        |
| Stump Dead Stand                                                                                             | ling Other                                         |               |                                                                        |
| Other details: Alive Dead<br>Rot/decay/brown rot - Large<br>Deadwood on ground<br>Other features: associated | holes in trunk or                                  |               |                                                                        |
| Omer reatures: associated                                                                                    | wname etc.                                         |               |                                                                        |
| Photograph: See below                                                                                        |                                                    |               |                                                                        |