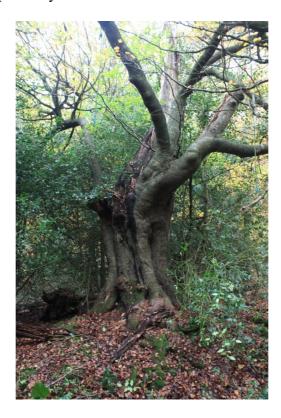

## SPECIAL TREES RECORDING FORM FOR NAPHILL COMMON

| Tree Number: 533                                 | Site: Naphill Common                               |                   | <b>Grid ref. (10 figures)</b><br>SU 84070 96785                        |
|--------------------------------------------------|----------------------------------------------------|-------------------|------------------------------------------------------------------------|
| <b>Date of survey:</b> 14/11/2011                | Name of Recorders: Trevor Hussey and Philip Hussey |                   | Address of recorder or name of organisation: Friends of Naphill Common |
| <b>Girth</b> at height of 1.3m (4ft):            | 4.31 metres                                        | Est. Height:      | metres                                                                 |
| Species of tree:<br>Beech                        | Setting of tree: Common Land                       |                   | Soil: Clay and flint                                                   |
| Form of tree:                                    |                                                    | -                 |                                                                        |
| Maiden Recent Pollard                            | Old Pollard                                        | Recent Copp       | ice Old Coppice                                                        |
| State of tree:                                   |                                                    |                   |                                                                        |
|                                                  |                                                    |                   |                                                                        |
| Upright Leaning                                  | Rootplate lif                                      | ting Live Fall    | len Dead Fallen                                                        |
| Stump Dead Stan                                  | ding Other                                         |                   |                                                                        |
| Other details: Alive Dead                        | Uncertain - Trur                                   | nk slightly hollo | w, Large hollow -                                                      |
| Rot/decay/brown rot - Larg<br>Deadwood on ground |                                                    | 0 0               |                                                                        |
| Other features: associated wildlife etc.         |                                                    |                   |                                                                        |
| Photograph: See below                            |                                                    |                   |                                                                        |

## Photograph Copyright Philip Hussey