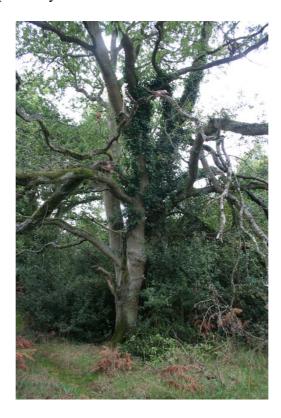

## SPECIAL TREES RECORDING FORM FOR NAPHILL COMMON

| Tree Number: 519                                                            | Site: Naphill Common                               |                | Grid ref. (10 figures)<br>SU 84688 96458                               |
|-----------------------------------------------------------------------------|----------------------------------------------------|----------------|------------------------------------------------------------------------|
| <b>Date of survey:</b> 19/09/2011                                           | Name of Recorders: Trevor Hussey and Philip Hussey |                | Address of recorder or name of organisation: Friends of Naphill Common |
| <b>Girth</b> at height of 1.3m (4ft):                                       |                                                    | Est. Height:   | metres                                                                 |
| Species of tree: Pedunculate Oak                                            | Setting of tree                                    | : Common       | Soil: Clay and flint                                                   |
| Form of tree:                                                               |                                                    | _              |                                                                        |
| Maiden Recent Pollar                                                        | d Old Pollard                                      | Recent Coppi   | ice Old Coppice                                                        |
| State of tree:                                                              |                                                    |                |                                                                        |
|                                                                             |                                                    |                |                                                                        |
| Upright Leaning                                                             | Rootplate lif                                      | fting Live Fal | len Dead Fallen                                                        |
| Stump Dead Stan                                                             | ding Other                                         |                |                                                                        |
| Stump Dead Stan                                                             | ding Other                                         |                | •••                                                                    |
| Other details: Alive Dead Rot/decay/brown rot - Large<br>Deadwood on ground |                                                    | 0 .            |                                                                        |
| Other features: associated w                                                | vildlife etc.                                      |                |                                                                        |
| Photograph: See below                                                       |                                                    |                |                                                                        |
| - 11010Bi apiii 500 0010W                                                   |                                                    |                |                                                                        |

## Photograph Copyright Philip Hussey