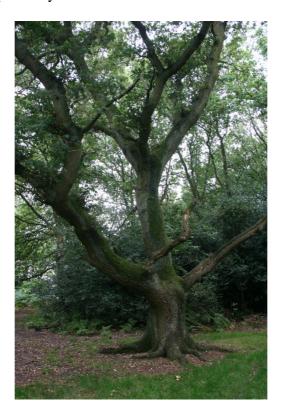

## SPECIAL TREES RECORDING FORM FOR NAPHILL COMMON

| Tree Number: 518                                                            | Site: Naphill Common                               |                | <b>Grid ref. (10 figures)</b><br>SU 84516 96657                        |
|-----------------------------------------------------------------------------|----------------------------------------------------|----------------|------------------------------------------------------------------------|
| <b>Date of survey:</b> 19/09/2011                                           | Name of Recorders: Trevor Hussey and Philip Hussey |                | Address of recorder or name of organisation: Friends of Naphill Common |
| Girth at height of 1.3m (4ft): 3.16 metres Est. Height: metres              |                                                    |                |                                                                        |
| Species of tree:<br>Pedunculate Oak                                         | Setting of tree                                    | : Common       | Soil: Clay and flint                                                   |
| Form of tree:                                                               |                                                    |                |                                                                        |
| Maiden Recent Pollar                                                        | rd Old Pollard                                     | Recent Copp    | ice Old Coppice                                                        |
| State of tree:                                                              |                                                    |                |                                                                        |
|                                                                             |                                                    |                |                                                                        |
| Upright Leaning                                                             | Rootplate lif                                      | fting Live Fal | len Dead Fallen                                                        |
| Stump Dead Standing Other                                                   |                                                    |                |                                                                        |
| Other details: Alive Dead Uncertain - Trunk slightly hollow, Large hollow - |                                                    |                |                                                                        |
| Rot/decay/brown rot - Large<br>Deadwood on ground                           |                                                    |                |                                                                        |
| Other features: associated wildlife etc.                                    |                                                    |                |                                                                        |
| Photograph: See below                                                       |                                                    |                |                                                                        |

## Photograph Copyright Philip Hussey