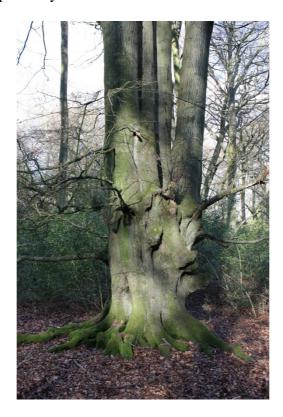

## SPECIAL TREES RECORDING FORM FOR NAPHILL COMMON

| Tree Number: 509                                                              | Site: Naphill Common                    |               | <b>Grid ref. (10 figures)</b><br>SU 83913 97144                        |
|-------------------------------------------------------------------------------|-----------------------------------------|---------------|------------------------------------------------------------------------|
| <b>Date of survey:</b> 10/02/2010                                             | Name of Reco<br>Trevor Hussey<br>Hussey |               | Address of recorder or name of organisation: Friends of Naphill Common |
| <b>Girth</b> at height of 1.3m (4ft                                           |                                         | Est. Height:  | metres                                                                 |
| Species of tree:<br>Beech                                                     | Setting of tree                         | : Common      | Soil: Clay and flint                                                   |
| Form of tree:                                                                 |                                         | -             |                                                                        |
| Maiden Recent Polls                                                           | ard Old Pollard                         | Recent Copp   | ice Old Coppice                                                        |
| State of tree:                                                                |                                         |               | * *                                                                    |
|                                                                               |                                         |               |                                                                        |
| Upright Leaning                                                               | Rootplate lif                           | ting Live Fal | len Dead Fallen                                                        |
| Stump Dead Sta                                                                | anding Other                            |               |                                                                        |
| Other details: Alive Dead<br>Rot/decay/brown rot - Larg<br>Deadwood on ground |                                         |               | _                                                                      |
| Other features: associated                                                    | wildlife etc.                           |               |                                                                        |
| Photograph: See below                                                         |                                         |               |                                                                        |

## Photograph Copyright Philip Hussey