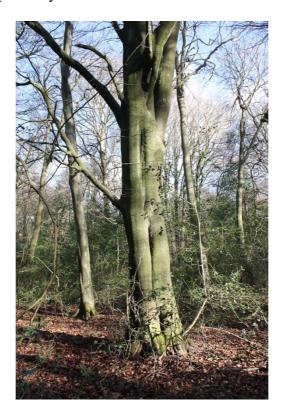

## SPECIAL TREES RECORDING FORM FOR NAPHILL COMMON

| ree Number: 501 Site: Naphill Common                                          |                                         | <b>Grid ref. (10 figures)</b><br>SU 83845 97099 |                                                                        |
|-------------------------------------------------------------------------------|-----------------------------------------|-------------------------------------------------|------------------------------------------------------------------------|
| <b>Date of survey:</b> 10/02/2010                                             | Name of Reco<br>Trevor Hussey<br>Hussey |                                                 | Address of recorder or name of organisation: Friends of Naphill Common |
| <b>Girth</b> at height of 1.3m (4ft                                           | •                                       | Est. Height:                                    | metres                                                                 |
| Species of tree:<br>Beech                                                     | Setting of tree                         | e: Common                                       | Soil: Clay and flint                                                   |
| Form of tree:                                                                 |                                         |                                                 |                                                                        |
| Maiden Recent Poll                                                            | ard Old Pollard                         | Recent Copp                                     | ice Old Coppice                                                        |
| State of tree:                                                                |                                         |                                                 | **                                                                     |
|                                                                               |                                         | La Carried                                      |                                                                        |
| Upright Leaning                                                               | Rootplate li                            | fting Live Fal                                  | len Dead Fallen                                                        |
| Stump Dead St                                                                 | anding Other                            |                                                 |                                                                        |
| Other details: Alive Dead<br>Rot/decay/brown rot - Larg<br>Deadwood on ground |                                         |                                                 | _                                                                      |
| Other features: associated                                                    | wildlife etc.                           |                                                 |                                                                        |
| Photograph: See below                                                         |                                         |                                                 |                                                                        |

## Photograph Copyright Philip Hussey