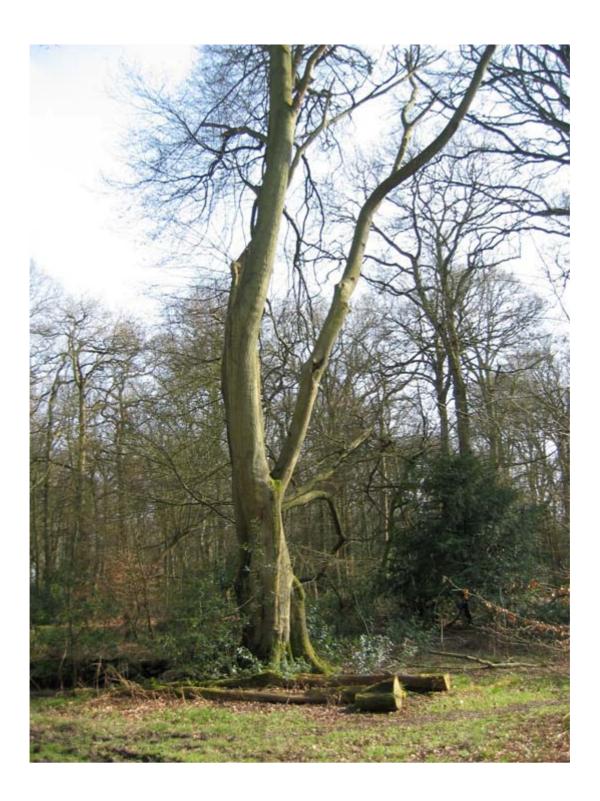

## SPECIAL TREES RECORDING FORM FOR NAPHILL COMMON

| Date of survey: 5/01/2005  Girth at height of 1.3m (4ft):  Species of tree: Beech  Form of tree:  Maiden  Recent Polla  State of tree:  Upright  Leaning | Setting of tree Land                     | Est. Height:      | Address of recorder or name of organisation: Friends of Naphill Common metres  Soil: Clay and flint  oppice Old Coppice |
|----------------------------------------------------------------------------------------------------------------------------------------------------------|------------------------------------------|-------------------|-------------------------------------------------------------------------------------------------------------------------|
| Girth at height of 1.3m (4ft):  Species of tree:  Beech  Form of tree:  Maiden  Recent Polla  State of tree:                                             | Hussey 3.71 metres  Setting of tree Land | Est. Height:      | Friends of Naphill Common metres  Soil: Clay and flint                                                                  |
| Species of tree: Beech Form of tree:  Maiden Recent Polla State of tree:                                                                                 | 3.71 metres  Setting of tree Land        | e: Common         | metres  Soil: Clay and flint                                                                                            |
| Species of tree: Beech Form of tree:  Maiden Recent Polla State of tree:                                                                                 | Setting of tree Land                     | e: Common         | Soil: Clay and flint                                                                                                    |
| Beech Form of tree:  Maiden Recent Polla State of tree:                                                                                                  | Land                                     |                   |                                                                                                                         |
| Maiden Recent Polla State of tree:                                                                                                                       |                                          | rd Recent C       | oppice Old Coppice                                                                                                      |
| Maiden Recent Polla state of tree:                                                                                                                       | ard Old Polla                            | rd Recent C       | oppice Old Coppice                                                                                                      |
| State of tree:                                                                                                                                           | ard Old Polla                            | rd Recent C       | oppice Old Coppice                                                                                                      |
| State of tree:                                                                                                                                           | ord Old Polla                            | rd Recent C       | oppice Old Coppice                                                                                                      |
|                                                                                                                                                          |                                          |                   |                                                                                                                         |
| Upright Leaning                                                                                                                                          |                                          |                   |                                                                                                                         |
| Upright Leaning                                                                                                                                          |                                          | A Company         |                                                                                                                         |
|                                                                                                                                                          | Rootplate lift                           | ing Live Falle    | n Dead Fallen                                                                                                           |
|                                                                                                                                                          |                                          |                   |                                                                                                                         |
| tump Dead Standing                                                                                                                                       | Other                                    |                   |                                                                                                                         |
| Other details: Alive Dead U<br>Rot/decay/brown rot - Large Deadwood on ground                                                                            | Incertain - Trui                         | nk slightly hollo |                                                                                                                         |
| Other features: associated w                                                                                                                             | ildlife etc.                             |                   |                                                                                                                         |
| <b>Photograph:</b> See below                                                                                                                             |                                          |                   |                                                                                                                         |