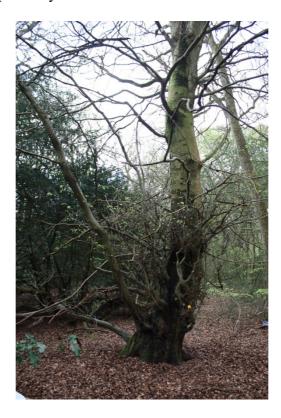

## SPECIAL TREES RECORDING FORM FOR NAPHILL COMMON

| Site: Naphill Common                                                      |                         | <b>Grid ref. (10 figures)</b><br>SU 83663 97036 |                           |
|---------------------------------------------------------------------------|-------------------------|-------------------------------------------------|---------------------------|
| Date of survey:                                                           | Name of Reco            | orders:                                         | Address of recorder or    |
| 25/04/2010                                                                | Trevor Hussey           | and Philip                                      | name of organisation:     |
|                                                                           | Hussey                  |                                                 | Friends of Naphill Common |
| <b>Girth</b> at height of 1.3m (4)                                        | ft): <b>2.54 metres</b> | Est. Height:                                    | metres                    |
| Species of tree:                                                          | Setting of tree         | e: Common                                       | Soil: Clay and flint      |
| Beech                                                                     | Land                    |                                                 |                           |
| Form of tree:                                                             |                         |                                                 |                           |
|                                                                           |                         |                                                 |                           |
| Maiden Recent Po                                                          | llard Old Pollard       | Recent Copp                                     | ice Old Coppice           |
| State of tree:                                                            |                         |                                                 |                           |
|                                                                           |                         |                                                 |                           |
| Upright Leaning                                                           | Rootplate li            | fting Live Fal                                  | llen Dead Fallen          |
| Stump Dead                                                                | Standing Other          |                                                 |                           |
| Swill p                                                                   | omining omini           | •••••                                           | •••                       |
| Other details: Alive De<br>Rot/decay/brown rot - La<br>Deadwood on ground |                         |                                                 | _                         |
| Other features: associate                                                 | ed wildlife etc.        |                                                 |                           |
| Photograph: See below                                                     |                         |                                                 |                           |