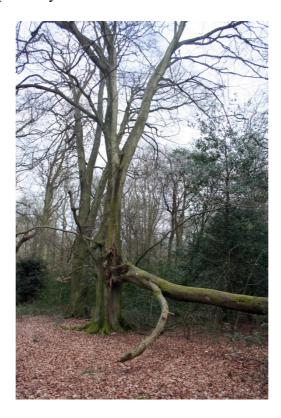

## SPECIAL TREES RECORDING FORM FOR NAPHILL COMMON

| Tree Number: 481                                                         | Site: Naphill Common                               |                | Grid ref. (10 figures)<br>SU 83974 97205                               |
|--------------------------------------------------------------------------|----------------------------------------------------|----------------|------------------------------------------------------------------------|
| <b>Date of survey:</b> 31/03/2009                                        | Name of Recorders: Trevor Hussey and Philip Hussey |                | Address of recorder or name of organisation: Friends of Naphill Common |
| <b>Girth</b> at height of 1.3m (4ft):                                    | -                                                  | Est. Height:   | metres                                                                 |
| Species of tree:<br>Beech                                                | Setting of tree                                    | e: Common      | Soil: Clay and flint                                                   |
| Form of tree:                                                            |                                                    |                |                                                                        |
| Maiden Recent Pollar                                                     | Old Pollard                                        | Recent Copp    | ice Old Coppice                                                        |
| State of tree:                                                           |                                                    |                |                                                                        |
|                                                                          |                                                    |                |                                                                        |
| Upright Leaning                                                          | Rootplate li                                       | fting Live Fal | len Dead Fallen                                                        |
|                                                                          | ,<br>                                              |                |                                                                        |
| Stump Dead Standing Other                                                |                                                    |                |                                                                        |
| Other details: Alive Dead Rot/decay/brown rot - Large Deadwood on ground |                                                    |                |                                                                        |
| Other features: associated v                                             | vildlife etc.                                      |                |                                                                        |
| Photograph: See below                                                    |                                                    |                |                                                                        |

## Photograph Copyright Philip Hussey