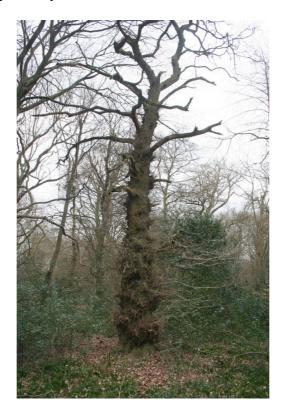

## SPECIAL TREES RECORDING FORM FOR NAPHILL COMMON

| Tree Number: 469                                                         | Site: Naphill Common                               |                | <b>Grid ref. (10 figures)</b><br>SU 84027 97259                        |
|--------------------------------------------------------------------------|----------------------------------------------------|----------------|------------------------------------------------------------------------|
| <b>Date of survey:</b> 31/03/2009                                        | Name of Recorders: Trevor Hussey and Philip Hussey |                | Address of recorder or name of organisation: Friends of Naphill Common |
| <b>Girth</b> at height of 1.3m (4ft):                                    |                                                    | Est. Height:   | metres                                                                 |
| Species of tree:<br>Pedunculate Oak                                      | Setting of tree                                    | : Common       | Soil: Clay and flint                                                   |
| Form of tree:                                                            |                                                    | -              |                                                                        |
| Maiden Recent Pollar                                                     | d Old Pollard                                      | Recent Coppi   | ice Old Coppice                                                        |
| State of tree:                                                           |                                                    |                |                                                                        |
|                                                                          |                                                    |                |                                                                        |
| Upright Leaning                                                          | Rootplate lif                                      | ting Live Fall | en Dead Fallen                                                         |
| Stump Dead Stan                                                          | ding Other                                         |                |                                                                        |
| 1                                                                        |                                                    |                |                                                                        |
| Other details: Alive Dead Rot/decay/brown rot - Large Deadwood on ground |                                                    |                |                                                                        |
| Other features: associated w                                             | vildlife etc.                                      |                |                                                                        |
| Photograph: See below                                                    |                                                    |                |                                                                        |
| i notogrupii. Dec below                                                  |                                                    |                |                                                                        |

## Photograph Copyright Philip Hussey