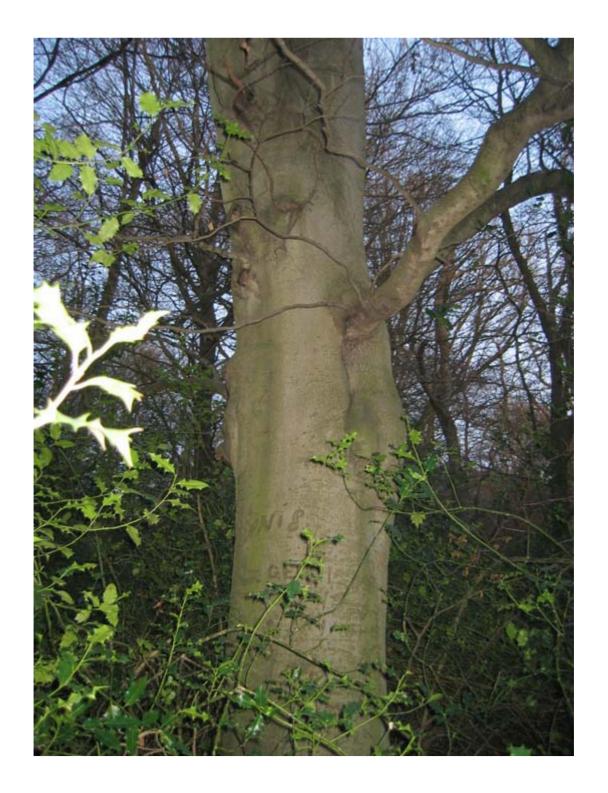

## SPECIAL TREES RECORDING FORM FOR NAPHILL COMMON

| ree Number: 44 Site: Naphill Common                                          |                                         | Grid ref. (10 figures)<br>SU 83982 96811 |                                                                        |
|------------------------------------------------------------------------------|-----------------------------------------|------------------------------------------|------------------------------------------------------------------------|
| <b>Date of survey:</b><br>24/01/2006                                         | Name of Reco<br>Trevor Hussey<br>Hussey |                                          | Address of recorder or name of organisation: Friends of Naphill Common |
| <b>Girth</b> at height of 1.3m (4f                                           | •                                       | Est. Height:                             | metres                                                                 |
| Species of tree:<br>Beech                                                    | Setting of tree                         | : Common                                 | Soil: Clay and flint                                                   |
| Form of tree:                                                                |                                         | _                                        |                                                                        |
| Maiden Recent Pol                                                            | lard Old Pollard                        | Recent Copp                              | oice Old Coppice                                                       |
| State of tree:                                                               |                                         |                                          |                                                                        |
|                                                                              |                                         |                                          |                                                                        |
| Upright Leaning                                                              | Rootplate lifting                       | g Live Fallen                            | Dead Fallen                                                            |
| Stump Dead Star                                                              | nding Other                             |                                          |                                                                        |
| Other details: Alive Dead<br>Rot/decay/brown rot - Lar<br>Deadwood on ground |                                         |                                          | , 0                                                                    |
| Other features: associated                                                   | l wildlife etc.                         |                                          |                                                                        |
| Photograph: See 2 images                                                     | 1 1                                     |                                          |                                                                        |