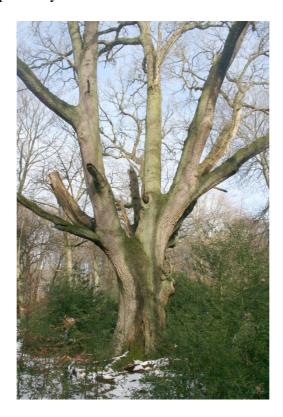

## SPECIAL TREES RECORDING FORM FOR NAPHILL COMMON

| Tree Number: 439                                                             | Site: Naphill Common                               |               | Grid ref. (10 figures)<br>SU 83729 97224                               |
|------------------------------------------------------------------------------|----------------------------------------------------|---------------|------------------------------------------------------------------------|
| <b>Date of survey:</b> 11/02/2009                                            | Name of Recorders: Trevor Hussey and Philip Hussey |               | Address of recorder or name of organisation: Friends of Naphill Common |
| <b>Girth</b> at height of 1.3m (4ft)                                         |                                                    | Est. Height:  | metres                                                                 |
| Species of tree:<br>Pedunculate Oak                                          | Setting of tree                                    | e: Common     | Soil: Clay and flint                                                   |
| Form of tree:                                                                |                                                    |               |                                                                        |
| Maiden Recent Pollar                                                         | rd Old Pollard                                     | Recent Copp   | ice Old Coppice                                                        |
| State of tree:                                                               |                                                    |               |                                                                        |
|                                                                              |                                                    | La Carried    |                                                                        |
| Upright Leaning                                                              | Rootplate lifting                                  | g Live Fallen | Dead Fallen                                                            |
| Stump Dead Sta                                                               | nding Other                                        |               |                                                                        |
| Other details: Alive Dead<br>Rot/decay/brown rot - Lar<br>Deadwood on ground |                                                    | _ ,           |                                                                        |
| Other features: associated                                                   | wildlife etc.                                      |               |                                                                        |
| Photograph: See below                                                        |                                                    |               |                                                                        |

## Photograph Copyright Philip Hussey