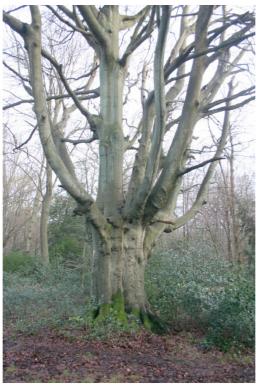

## SPECIAL TREES RECORDING FORM FOR NAPHILL COMMON

| Date of survey: 20/01/2009    Name of Recorders:   Trevor Hussey and Philip     Hussey     Girth at height of 1.3m (4ft):     4.47 metres     Setting of tree: Common     Land     Common of tree: Common     Comm | Tree Number: 436                      | Site: Naphill Common     |               | <b>Grid ref. (10 figures)</b><br>SU 83848 97327 |
|--------------------------------------------------------------------------------------------------------------------------------------------------------------------------------------------------------------------------------------------------------------------------------------------------------------------------------------------------------------------------------------------------------------------------------------------------------------------------------------------------------------------------------------------------------------------------------------------------------------------------------------------------------------------------------------------------------------------------------------------------------------------------------------------------------------------------------------------------------------------------------------------------------------------------------------------------------------------------------------------------------------------------------------------------------------------------------------------------------------------------------------------------------------------------------------------------------------------------------------------------------------------------------------------------------------------------------------------------------------------------------------------------------------------------------------------------------------------------------------------------------------------------------------------------------------------------------------------------------------------------------------------------------------------------------------------------------------------------------------------------------------------------------------------------------------------------------------------------------------------------------------------------------------------------------------------------------------------------------------------------------------------------------------------------------------------------------------------------------------------------------|---------------------------------------|--------------------------|---------------|-------------------------------------------------|
| Girth at height of 1.3m (4ft): 4.47 metres  Species of tree: Beech  Form of tree:  Maiden  Recent Pollard  Old Pollard  Recent Coppice  Old Coppice  State of tree:  Upright  Leaning  Rootplate lifting  Live Fallen  Dead Fallen  Other details: Alive  Dead Uncertain - Trunk slightly hollow, Large hollow - Rot/decay/brown rot - Large holes in trunk or main branches - Deadwood in crown - Deadwood on ground  Other features: associated wildlife etc.                                                                                                                                                                                                                                                                                                                                                                                                                                                                                                                                                                                                                                                                                                                                                                                                                                                                                                                                                                                                                                                                                                                                                                                                                                                                                                                                                                                                                                                                                                                                                                                                                                                                | <del>-</del>                          | Trevor Hussey and Philip |               | Address of recorder or name of organisation:    |
| Beech Land  Form of tree:  Maiden Recent Pollard Old Pollard Recent Coppice Old Coppice  State of tree:  Upright Leaning Rootplate lifting Live Fallen Dead Fallen  Stump Dead Standing Other  Other details: Alive Dead Uncertain - Trunk slightly hollow, Large hollow - Rot/decay/brown rot - Large holes in trunk or main branches - Deadwood in crown - Deadwood on ground  Other features: associated wildlife etc.                                                                                                                                                                                                                                                                                                                                                                                                                                                                                                                                                                                                                                                                                                                                                                                                                                                                                                                                                                                                                                                                                                                                                                                                                                                                                                                                                                                                                                                                                                                                                                                                                                                                                                      | <b>Girth</b> at height of 1.3m (4ft): | •                        | Est. Height:  | •                                               |
| Maiden Recent Pollard Old Pollard Recent Coppice Old Coppice  State of tree:  Upright Leaning Rootplate lifting Live Fallen Dead Fallen  Other details: Alive Dead Uncertain - Trunk slightly hollow, Large hollow - Rot/decay/brown rot - Large holes in trunk or main branches - Deadwood in crown - Deadwood on ground  Other features: associated wildlife etc.                                                                                                                                                                                                                                                                                                                                                                                                                                                                                                                                                                                                                                                                                                                                                                                                                                                                                                                                                                                                                                                                                                                                                                                                                                                                                                                                                                                                                                                                                                                                                                                                                                                                                                                                                            | -                                     |                          | : Common      | Soil: Clay and flint                            |
| State of tree:  Upright Leaning Rootplate lifting Live Fallen Dead Fallen  Other details: Alive Dead Uncertain - Trunk slightly hollow, Large hollow - Rot/decay/brown rot - Large holes in trunk or main branches - Deadwood in crown - Deadwood on ground  Other features: associated wildlife etc.                                                                                                                                                                                                                                                                                                                                                                                                                                                                                                                                                                                                                                                                                                                                                                                                                                                                                                                                                                                                                                                                                                                                                                                                                                                                                                                                                                                                                                                                                                                                                                                                                                                                                                                                                                                                                          | Form of tree:                         |                          |               |                                                 |
| Upright Leaning Rootplate lifting Live Fallen Dead Fallen  Stump Dead Standing Other  Other details: Alive Dead Uncertain - Trunk slightly hollow, Large hollow - Rot/decay/brown rot - Large holes in trunk or main branches - Deadwood in crown - Deadwood on ground  Other features: associated wildlife etc.                                                                                                                                                                                                                                                                                                                                                                                                                                                                                                                                                                                                                                                                                                                                                                                                                                                                                                                                                                                                                                                                                                                                                                                                                                                                                                                                                                                                                                                                                                                                                                                                                                                                                                                                                                                                               | Maiden Recent Pollare                 | Old Pollard              | Recent Copp   | oice Old Coppice                                |
| Stump Dead Standing Other                                                                                                                                                                                                                                                                                                                                                                                                                                                                                                                                                                                                                                                                                                                                                                                                                                                                                                                                                                                                                                                                                                                                                                                                                                                                                                                                                                                                                                                                                                                                                                                                                                                                                                                                                                                                                                                                                                                                                                                                                                                                                                      | State of tree:                        |                          |               |                                                 |
| Stump Dead Standing Other                                                                                                                                                                                                                                                                                                                                                                                                                                                                                                                                                                                                                                                                                                                                                                                                                                                                                                                                                                                                                                                                                                                                                                                                                                                                                                                                                                                                                                                                                                                                                                                                                                                                                                                                                                                                                                                                                                                                                                                                                                                                                                      |                                       |                          |               |                                                 |
| Other details: Alive Dead Uncertain - Trunk slightly hollow, Large hollow - Rot/decay/brown rot - Large holes in trunk or main branches - Deadwood in crown - Deadwood on ground Other features: associated wildlife etc.                                                                                                                                                                                                                                                                                                                                                                                                                                                                                                                                                                                                                                                                                                                                                                                                                                                                                                                                                                                                                                                                                                                                                                                                                                                                                                                                                                                                                                                                                                                                                                                                                                                                                                                                                                                                                                                                                                      | Upright Leaning                       | Rootplate lifting        | g Live Fallen | Dead Fallen                                     |
| Other details: Alive Dead Uncertain - Trunk slightly hollow, Large hollow - Rot/decay/brown rot - Large holes in trunk or main branches - Deadwood in crown - Deadwood on ground Other features: associated wildlife etc.                                                                                                                                                                                                                                                                                                                                                                                                                                                                                                                                                                                                                                                                                                                                                                                                                                                                                                                                                                                                                                                                                                                                                                                                                                                                                                                                                                                                                                                                                                                                                                                                                                                                                                                                                                                                                                                                                                      | Stump Dood Stor                       | oding Other              |               |                                                 |
| Rot/decay/brown rot - Large holes in trunk or main branches - Deadwood in crown - Deadwood on ground  Other features: associated wildlife etc.                                                                                                                                                                                                                                                                                                                                                                                                                                                                                                                                                                                                                                                                                                                                                                                                                                                                                                                                                                                                                                                                                                                                                                                                                                                                                                                                                                                                                                                                                                                                                                                                                                                                                                                                                                                                                                                                                                                                                                                 | Stump Dead Star                       | iding Other              |               | ···                                             |
|                                                                                                                                                                                                                                                                                                                                                                                                                                                                                                                                                                                                                                                                                                                                                                                                                                                                                                                                                                                                                                                                                                                                                                                                                                                                                                                                                                                                                                                                                                                                                                                                                                                                                                                                                                                                                                                                                                                                                                                                                                                                                                                                | Rot/decay/brown rot - Large           |                          |               |                                                 |
| Photograph: See below                                                                                                                                                                                                                                                                                                                                                                                                                                                                                                                                                                                                                                                                                                                                                                                                                                                                                                                                                                                                                                                                                                                                                                                                                                                                                                                                                                                                                                                                                                                                                                                                                                                                                                                                                                                                                                                                                                                                                                                                                                                                                                          | Other features: associated v          | vildlife etc.            |               |                                                 |
|                                                                                                                                                                                                                                                                                                                                                                                                                                                                                                                                                                                                                                                                                                                                                                                                                                                                                                                                                                                                                                                                                                                                                                                                                                                                                                                                                                                                                                                                                                                                                                                                                                                                                                                                                                                                                                                                                                                                                                                                                                                                                                                                | Photograph: See helow                 |                          |               |                                                 |

## Photograph Copyright Philip Hussey