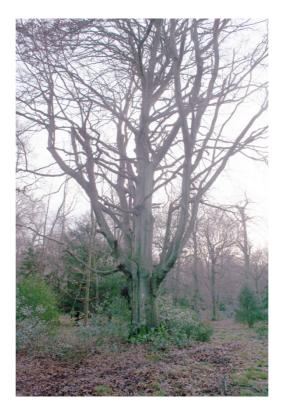

## SPECIAL TREES RECORDING FORM FOR NAPHILL COMMON

| Date of survey: 20/01/2009    Name of Recorders:   Trevor Hussey and Philip     Hussey     Girth at height of 1.3m (4ft):     4.47 metres     Setting of tree: Common     Land     Common of tree: Common     Comm | Tree Number: 436                      | Site: Naphill Common     |               | <b>Grid ref. (10 figures)</b><br>SU 83848 97327 |
|--------------------------------------------------------------------------------------------------------------------------------------------------------------------------------------------------------------------------------------------------------------------------------------------------------------------------------------------------------------------------------------------------------------------------------------------------------------------------------------------------------------------------------------------------------------------------------------------------------------------------------------------------------------------------------------------------------------------------------------------------------------------------------------------------------------------------------------------------------------------------------------------------------------------------------------------------------------------------------------------------------------------------------------------------------------------------------------------------------------------------------------------------------------------------------------------------------------------------------------------------------------------------------------------------------------------------------------------------------------------------------------------------------------------------------------------------------------------------------------------------------------------------------------------------------------------------------------------------------------------------------------------------------------------------------------------------------------------------------------------------------------------------------------------------------------------------------------------------------------------------------------------------------------------------------------------------------------------------------------------------------------------------------------------------------------------------------------------------------------------------------|---------------------------------------|--------------------------|---------------|-------------------------------------------------|
| Girth at height of 1.3m (4ft): 4.47 metres  Species of tree: Beech  Form of tree:  Maiden  Recent Pollard  Old Pollard  Recent Coppice  Old Coppice  State of tree:  Upright  Leaning  Rootplate lifting  Live Fallen  Dead Fallen  Other details: Alive  Dead Uncertain - Trunk slightly hollow, Large hollow - Rot/decay/brown rot - Large holes in trunk or main branches - Deadwood in crown - Deadwood on ground  Other features: associated wildlife etc.                                                                                                                                                                                                                                                                                                                                                                                                                                                                                                                                                                                                                                                                                                                                                                                                                                                                                                                                                                                                                                                                                                                                                                                                                                                                                                                                                                                                                                                                                                                                                                                                                                                                | <del>-</del>                          | Trevor Hussey and Philip |               | Address of recorder or name of organisation:    |
| Beech Land  Form of tree:  Maiden Recent Pollard Old Pollard Recent Coppice Old Coppice  State of tree:  Upright Leaning Rootplate lifting Live Fallen Dead Fallen  Stump Dead Standing Other  Other details: Alive Dead Uncertain - Trunk slightly hollow, Large hollow - Rot/decay/brown rot - Large holes in trunk or main branches - Deadwood in crown - Deadwood on ground  Other features: associated wildlife etc.                                                                                                                                                                                                                                                                                                                                                                                                                                                                                                                                                                                                                                                                                                                                                                                                                                                                                                                                                                                                                                                                                                                                                                                                                                                                                                                                                                                                                                                                                                                                                                                                                                                                                                      | <b>Girth</b> at height of 1.3m (4ft): | •                        | Est. Height:  | •                                               |
| Maiden Recent Pollard Old Pollard Recent Coppice Old Coppice  State of tree:  Upright Leaning Rootplate lifting Live Fallen Dead Fallen  Other details: Alive Dead Uncertain - Trunk slightly hollow, Large hollow - Rot/decay/brown rot - Large holes in trunk or main branches - Deadwood in crown - Deadwood on ground  Other features: associated wildlife etc.                                                                                                                                                                                                                                                                                                                                                                                                                                                                                                                                                                                                                                                                                                                                                                                                                                                                                                                                                                                                                                                                                                                                                                                                                                                                                                                                                                                                                                                                                                                                                                                                                                                                                                                                                            | -                                     |                          | : Common      | Soil: Clay and flint                            |
| State of tree:  Upright Leaning Rootplate lifting Live Fallen Dead Fallen  Other details: Alive Dead Uncertain - Trunk slightly hollow, Large hollow - Rot/decay/brown rot - Large holes in trunk or main branches - Deadwood in crown - Deadwood on ground  Other features: associated wildlife etc.                                                                                                                                                                                                                                                                                                                                                                                                                                                                                                                                                                                                                                                                                                                                                                                                                                                                                                                                                                                                                                                                                                                                                                                                                                                                                                                                                                                                                                                                                                                                                                                                                                                                                                                                                                                                                          | Form of tree:                         |                          |               |                                                 |
| Upright Leaning Rootplate lifting Live Fallen Dead Fallen  Stump Dead Standing Other  Other details: Alive Dead Uncertain - Trunk slightly hollow, Large hollow - Rot/decay/brown rot - Large holes in trunk or main branches - Deadwood in crown - Deadwood on ground  Other features: associated wildlife etc.                                                                                                                                                                                                                                                                                                                                                                                                                                                                                                                                                                                                                                                                                                                                                                                                                                                                                                                                                                                                                                                                                                                                                                                                                                                                                                                                                                                                                                                                                                                                                                                                                                                                                                                                                                                                               | Maiden Recent Pollare                 | Old Pollard              | Recent Copp   | oice Old Coppice                                |
| Stump Dead Standing Other                                                                                                                                                                                                                                                                                                                                                                                                                                                                                                                                                                                                                                                                                                                                                                                                                                                                                                                                                                                                                                                                                                                                                                                                                                                                                                                                                                                                                                                                                                                                                                                                                                                                                                                                                                                                                                                                                                                                                                                                                                                                                                      | State of tree:                        |                          |               |                                                 |
| Stump Dead Standing Other                                                                                                                                                                                                                                                                                                                                                                                                                                                                                                                                                                                                                                                                                                                                                                                                                                                                                                                                                                                                                                                                                                                                                                                                                                                                                                                                                                                                                                                                                                                                                                                                                                                                                                                                                                                                                                                                                                                                                                                                                                                                                                      |                                       |                          |               |                                                 |
| Other details: Alive Dead Uncertain - Trunk slightly hollow, Large hollow - Rot/decay/brown rot - Large holes in trunk or main branches - Deadwood in crown - Deadwood on ground Other features: associated wildlife etc.                                                                                                                                                                                                                                                                                                                                                                                                                                                                                                                                                                                                                                                                                                                                                                                                                                                                                                                                                                                                                                                                                                                                                                                                                                                                                                                                                                                                                                                                                                                                                                                                                                                                                                                                                                                                                                                                                                      | Upright Leaning                       | Rootplate lifting        | g Live Fallen | Dead Fallen                                     |
| Other details: Alive Dead Uncertain - Trunk slightly hollow, Large hollow - Rot/decay/brown rot - Large holes in trunk or main branches - Deadwood in crown - Deadwood on ground Other features: associated wildlife etc.                                                                                                                                                                                                                                                                                                                                                                                                                                                                                                                                                                                                                                                                                                                                                                                                                                                                                                                                                                                                                                                                                                                                                                                                                                                                                                                                                                                                                                                                                                                                                                                                                                                                                                                                                                                                                                                                                                      | Stump Dood Stor                       | oding Other              |               |                                                 |
| Rot/decay/brown rot - Large holes in trunk or main branches - Deadwood in crown - Deadwood on ground  Other features: associated wildlife etc.                                                                                                                                                                                                                                                                                                                                                                                                                                                                                                                                                                                                                                                                                                                                                                                                                                                                                                                                                                                                                                                                                                                                                                                                                                                                                                                                                                                                                                                                                                                                                                                                                                                                                                                                                                                                                                                                                                                                                                                 | Stump Dead Star                       | iding Other              |               | ···                                             |
|                                                                                                                                                                                                                                                                                                                                                                                                                                                                                                                                                                                                                                                                                                                                                                                                                                                                                                                                                                                                                                                                                                                                                                                                                                                                                                                                                                                                                                                                                                                                                                                                                                                                                                                                                                                                                                                                                                                                                                                                                                                                                                                                | Rot/decay/brown rot - Large           |                          |               |                                                 |
| Photograph: See below                                                                                                                                                                                                                                                                                                                                                                                                                                                                                                                                                                                                                                                                                                                                                                                                                                                                                                                                                                                                                                                                                                                                                                                                                                                                                                                                                                                                                                                                                                                                                                                                                                                                                                                                                                                                                                                                                                                                                                                                                                                                                                          | Other features: associated v          | vildlife etc.            |               |                                                 |
|                                                                                                                                                                                                                                                                                                                                                                                                                                                                                                                                                                                                                                                                                                                                                                                                                                                                                                                                                                                                                                                                                                                                                                                                                                                                                                                                                                                                                                                                                                                                                                                                                                                                                                                                                                                                                                                                                                                                                                                                                                                                                                                                | Photograph: See helow                 |                          |               |                                                 |

## Photograph Copyright Philip Hussey