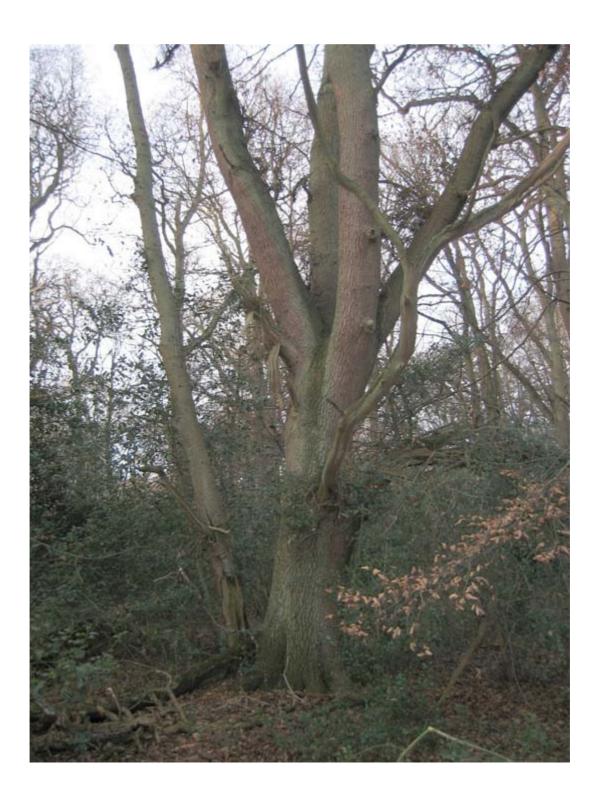

## SPECIAL TREES RECORDING FORM FOR NAPHILL COMMON

| Tree Number: 41                                                           | Site: Naphill Common                               |               | Grid ref. (10 figures)<br>SU 83878 96820                               |
|---------------------------------------------------------------------------|----------------------------------------------------|---------------|------------------------------------------------------------------------|
| <b>Date of survey:</b> 24/01/2006                                         | Name of Recorders: Trevor Hussey and Philip Hussey |               | Address of recorder or name of organisation: Friends of Naphill Common |
| <b>Girth</b> at height of 1.3m (4ft):                                     | ·                                                  | Est. Height:  | metres                                                                 |
| Species of tree:<br>Pedunculate Oak                                       | Setting of tree                                    | : Common      | Soil: Clay and flint                                                   |
| Form of tree:                                                             |                                                    |               |                                                                        |
| Maiden Recent Pollar                                                      | d Old Pollard                                      | Recent Copp   | oice Old Coppice                                                       |
| State of tree:                                                            |                                                    |               |                                                                        |
|                                                                           |                                                    |               |                                                                        |
| Upright Leaning                                                           | Rootplate lifting                                  | g Live Fallen | Dead Fallen                                                            |
|                                                                           |                                                    |               |                                                                        |
| Stump Dead Standi                                                         | ng Other                                           |               |                                                                        |
| Other details: Alive Dead URot/decay/brown rot - Large Deadwood on ground |                                                    | 0 0           | ,                                                                      |
| Other features: associated w                                              | ildlife etc.                                       |               |                                                                        |
| Photograph: See below                                                     |                                                    |               |                                                                        |
| - G - F                                                                   |                                                    |               |                                                                        |