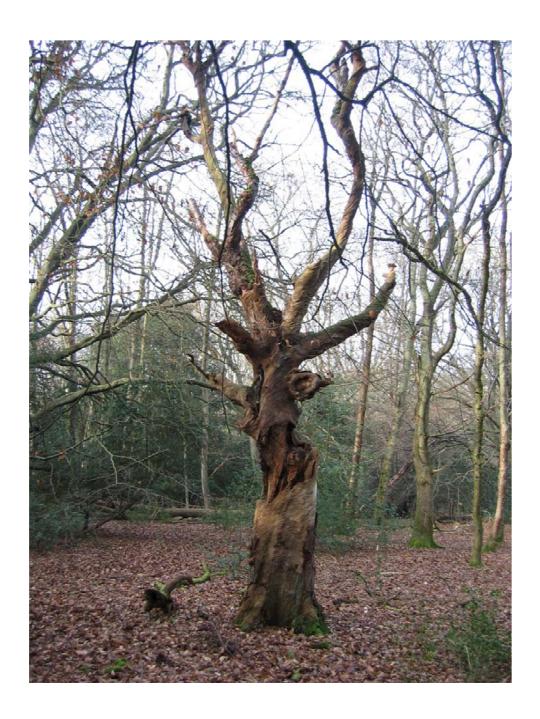

## SPECIAL TREES RECORDING FORM FOR NAPHILL COMMON

| Tree Number: 28                                                                                                                                                                  | Site: Naphill Common                               |               | Grid ref. (10 figures)<br>SU 83767 96895                               |
|----------------------------------------------------------------------------------------------------------------------------------------------------------------------------------|----------------------------------------------------|---------------|------------------------------------------------------------------------|
| <b>Date of survey:</b> 24/01/2006                                                                                                                                                | Name of Recorders: Trevor Hussey and Philip Hussey |               | Address of recorder or name of organisation: Friends of Naphill Common |
| <b>Girth</b> at height of 1.3m (4ft):                                                                                                                                            |                                                    | Est. Height:  | metres                                                                 |
| Species of tree:<br>Cherry                                                                                                                                                       | Setting of tree                                    | : Common      | Soil: Clay and flint                                                   |
| Form of tree:                                                                                                                                                                    |                                                    |               |                                                                        |
| Maiden Recent Polla                                                                                                                                                              | rd Old Pollard                                     | Recent Copp   | oice Old Coppice                                                       |
| State of tree:                                                                                                                                                                   |                                                    |               |                                                                        |
|                                                                                                                                                                                  | Restalete lifetime                                 |               | Dood Follow                                                            |
| Upright Leaning  Stump  Dead Stand                                                                                                                                               | Rootplate lifting                                  | g Live Fallen | Dead Fallen                                                            |
| Other details: Alive Dead Uncertain - Trunk slightly hollow, Large hollow - Rot/decay/brown rot - Large holes in trunk or main branches - Deadwood in crown - Deadwood on ground |                                                    |               |                                                                        |
| Other features: associated wildlife etc.                                                                                                                                         |                                                    |               |                                                                        |
| Photograph: See below                                                                                                                                                            |                                                    |               |                                                                        |