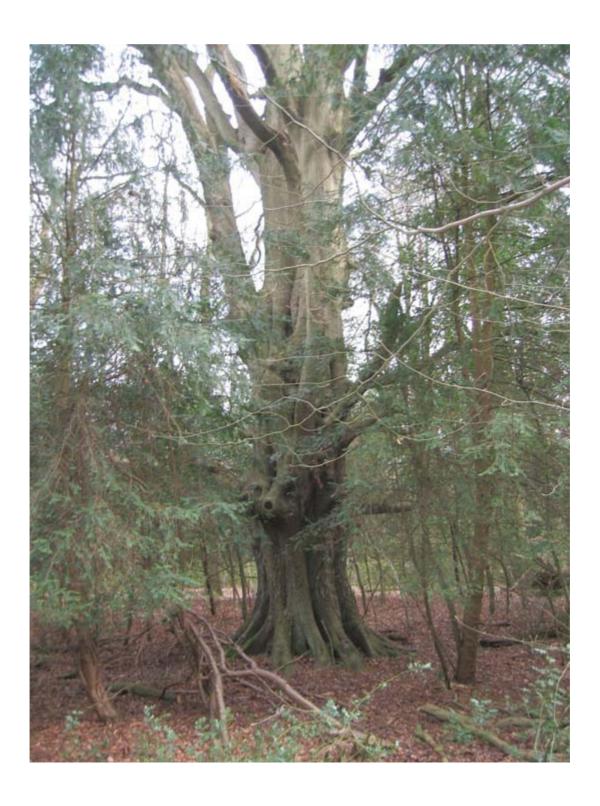

## SPECIAL TREES RECORDING FORM FOR NAPHILL COMMON

| Tree Number: 27                                                         | Site: Naphill Common                    |                | Grid ref. (10 figures)<br>SU 83783 96894                               |
|-------------------------------------------------------------------------|-----------------------------------------|----------------|------------------------------------------------------------------------|
| <b>Date of survey:</b> 03/04/2005                                       | Name of Reco<br>Trevor Hussey<br>Hussey |                | Address of recorder or name of organisation: Friends of Naphill Common |
| <b>Girth</b> at height of 1.3m (4ft                                     |                                         | Est. Height:   | metres                                                                 |
| Species of tree:<br>Beech                                               | Setting of tree                         | e: Common      | Soil: Clay and flint                                                   |
| Form of tree:                                                           |                                         | -              |                                                                        |
| Maiden Recent Poll                                                      | ard Old Pollare                         | d? Recent Cop  | opice Old Coppice                                                      |
| State of tree:                                                          |                                         |                |                                                                        |
|                                                                         |                                         | and the second |                                                                        |
| Upright Leaning                                                         | Rootplate liftin                        | g Live Fallen  | <b>Dead Fallen</b>                                                     |
|                                                                         | <i>y</i>                                |                |                                                                        |
| Stump Dead Stan                                                         | ding Other                              |                |                                                                        |
| Other details: Alive Dead Rot/decay/brown rot - Larg Deadwood on ground |                                         |                |                                                                        |
| Other features: associated                                              | wildlife etc.                           |                |                                                                        |
| Photograph: See below                                                   |                                         |                |                                                                        |