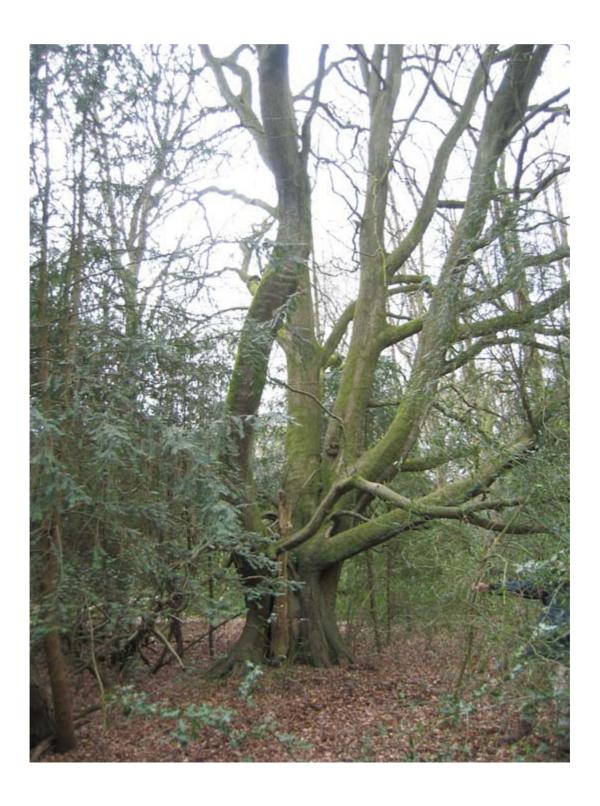

## SPECIAL TREES RECORDING FORM FOR NAPHILL COMMON

| O3/04/2005  Girth at height of 1.3m (4ft): 4.3'  Species of tree: Beech Form of tree:  Maiden  Recent Pollard  State of tree: | ever Hussey assey metres otting of tree and Old Pollard | and Philip  Est. Height: Common  Recent | Ad<br>na<br>Fri<br>ht: m | dress of recorder or me of organisation: ends of Naphill Common letres  il: Clay and flint  Old Coppice |
|-------------------------------------------------------------------------------------------------------------------------------|---------------------------------------------------------|-----------------------------------------|--------------------------|---------------------------------------------------------------------------------------------------------|
| Girth at height of 1.3m (4ft): 4.3'  Species of tree:  Beech Form of tree:  Maiden Recent Pollard  State of tree:             | of metres  etting of tree and  Old Pollard              | : Common                                | ht: m                    | il: Clay and flint                                                                                      |
| Beech Form of tree:  Maiden Recent Pollard  State of tree:                                                                    | Old Pollard                                             | Recent                                  |                          |                                                                                                         |
| Maiden Recent Pollard  State of tree:                                                                                         |                                                         |                                         | Coppice                  | Old Coppice                                                                                             |
| State of tree:                                                                                                                |                                                         |                                         | Coppice                  | Old Coppice                                                                                             |
|                                                                                                                               | otplate lifting                                         |                                         | 24,                      |                                                                                                         |
| Upright Leaning Ro                                                                                                            | otplate lifting                                         | and the second                          | 24                       |                                                                                                         |
| Upright Leaning Ro                                                                                                            | otplate lifting                                         |                                         |                          |                                                                                                         |
|                                                                                                                               | orbinio mini                                            | g Live Fa                               | allen                    | Dead Fallen                                                                                             |
|                                                                                                                               |                                                         |                                         |                          |                                                                                                         |
| Stump Dead Standing                                                                                                           | Other                                                   |                                         | •••••                    |                                                                                                         |
| Other details: Alive Dead Unce<br>Rot/decay/brown rot - Large hole<br>Deadwood on ground                                      |                                                         | 0 0                                     |                          |                                                                                                         |
| Other features: associated wildli                                                                                             | fe etc.                                                 |                                         |                          |                                                                                                         |
| Photograph: See below                                                                                                         |                                                         |                                         |                          |                                                                                                         |