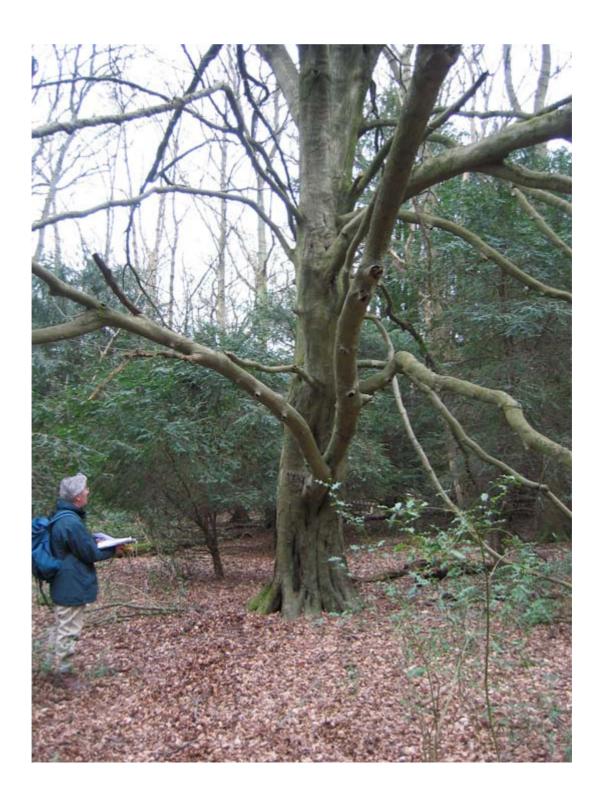

## SPECIAL TREES RECORDING FORM FOR NAPHILL COMMON

| Girth at height of 1.3m (4ft): 2.51  Species of tree: Beech Form of tree:  Maiden Recent Pollard  Upright Leaning Roo  Stump Dead Standing | sey metres ing of tree | rders: and Philip  Est. Height: : Common | SU 83711 96895  Address of recorder or name of organisation: Friends of Naphill Common metres  Soil: Clay and flint |
|--------------------------------------------------------------------------------------------------------------------------------------------|------------------------|------------------------------------------|---------------------------------------------------------------------------------------------------------------------|
| Species of tree: Beech Form of tree:  Maiden Recent Pollard  Upright Leaning Roo  Stump Dead Standing                                      | metres                 |                                          | metres                                                                                                              |
| Beech Form of tree:  Maiden Recent Pollard  Upright Leaning Roo  Stump Dead Standing                                                       | _                      | : Common                                 | Soil: Clay and flint                                                                                                |
| Maiden Recent Pollard  State of tree:  Upright Leaning Roo  Stump Dead Standing                                                            |                        |                                          |                                                                                                                     |
| State of tree:  Upright Leaning Roo  Stump Dead Standing                                                                                   |                        |                                          |                                                                                                                     |
| Upright Leaning Roo  Stump Dead Standing                                                                                                   | Old Pollard            | Recent Cop                               | opice Old Coppice                                                                                                   |
| Stump Dead Standing                                                                                                                        |                        |                                          |                                                                                                                     |
| Stump Dead Standing                                                                                                                        |                        |                                          |                                                                                                                     |
|                                                                                                                                            | plate lifting          | g Live Fallen                            | <b>Dead Fallen</b>                                                                                                  |
|                                                                                                                                            |                        |                                          |                                                                                                                     |
|                                                                                                                                            | Other                  |                                          |                                                                                                                     |
| Other details: Alive Dead Uncert<br>Rot/decay/brown rot - Large holes<br>Deadwood on ground                                                |                        | 0 0                                      |                                                                                                                     |
| Other features: associated wildlife                                                                                                        | etc.                   |                                          | _                                                                                                                   |
| Photograph: See below                                                                                                                      |                        |                                          |                                                                                                                     |