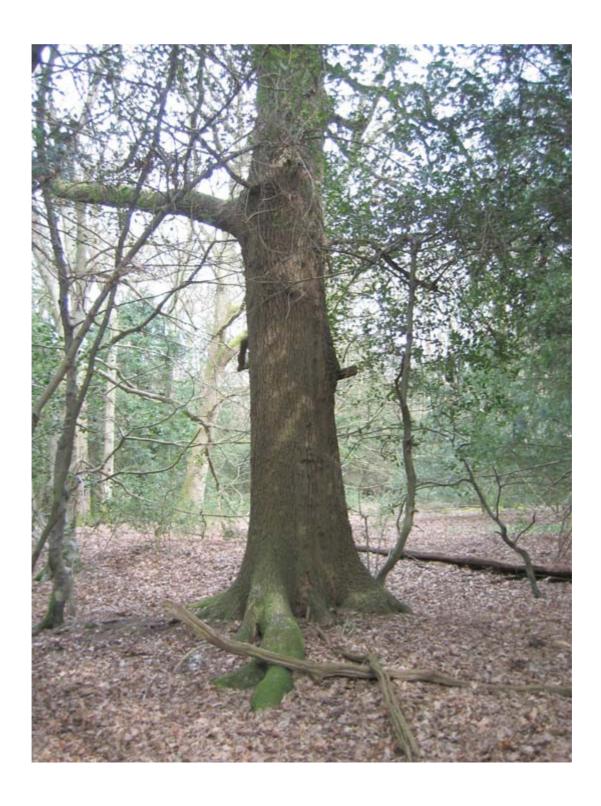

## SPECIAL TREES RECORDING FORM FOR NAPHILL COMMON

| Tree Number: 23                                                             | Site: Naphill C                         | Common         | <b>Grid ref. (10 figures)</b><br>SU 83685 96865                        |
|-----------------------------------------------------------------------------|-----------------------------------------|----------------|------------------------------------------------------------------------|
| <b>Date of survey:</b> 03/04/2005                                           | Name of Reco<br>Trevor Hussey<br>Hussey |                | Address of recorder or name of organisation: Friends of Naphill Common |
| <b>Girth</b> at height of 1.3m (4f                                          | •                                       | Est. Height:   | metres                                                                 |
| Species of tree: Pedunculate Oak                                            | Setting of tree                         | : Common       | Soil: Clay and flint                                                   |
| Form of tree:                                                               |                                         |                |                                                                        |
| Maiden Recent Po                                                            | llard Old Pollare                       | Recent Cop     | ppice Old Coppice                                                      |
| State of tree:                                                              |                                         |                |                                                                        |
|                                                                             |                                         | and the second |                                                                        |
| Upright Leaning                                                             | Rootplate liftin                        | g Live Fallen  | Dead Fallen                                                            |
|                                                                             |                                         |                |                                                                        |
| Stump Dead Sta                                                              | nding Other                             |                |                                                                        |
| Other details: Alive Dea<br>Rot/decay/brown rot - Lar<br>Deadwood on ground |                                         |                |                                                                        |
| Other features: associated                                                  | d wildlife etc.                         |                |                                                                        |
| Photograph: See below                                                       |                                         |                |                                                                        |
| - 1101081 abit 000 0010 W                                                   |                                         |                |                                                                        |