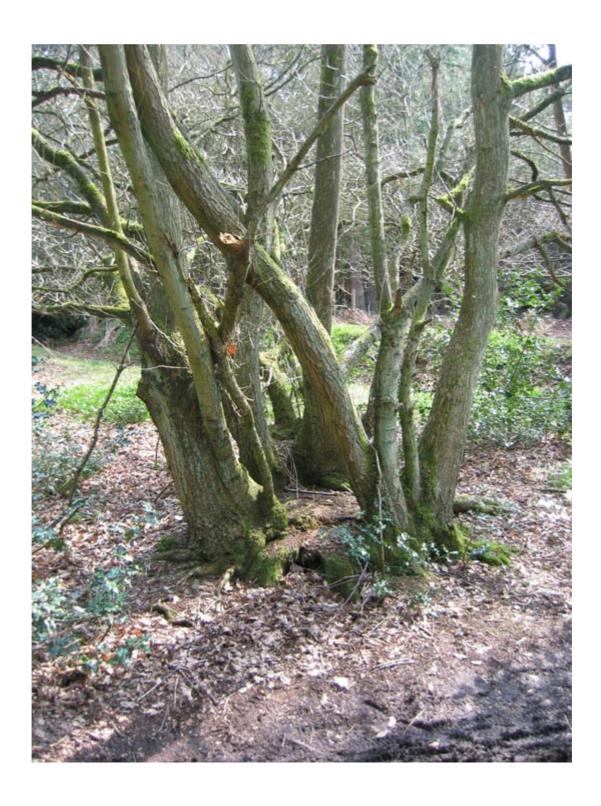

## SPECIAL TREES RECORDING FORM FOR NAPHILL COMMON

| Tree Number: 21                                                         | r: 21 Site: Naphill Common            |                | Grid ref. (10 figures)<br>SU 83664 96771                               |
|-------------------------------------------------------------------------|---------------------------------------|----------------|------------------------------------------------------------------------|
| <b>Date of survey:</b> 03/04/2005                                       | Name of Rec<br>Trevor Husse<br>Hussey |                | Address of recorder or name of organisation: Friends of Naphill Common |
| <b>Girth</b> at height of 1.3m                                          |                                       | Est. Height:   | metres                                                                 |
| Species of tree:<br>Pedunculate Oa                                      | Setting of tre<br>k Land              | e: Common      | Soil: Clay and flint                                                   |
| Form of tree:                                                           |                                       |                |                                                                        |
| Maiden Recent I                                                         | Pollard Old Pollar                    | d? Recent Cop  | pice Old Coppice                                                       |
| State of tree:                                                          |                                       |                |                                                                        |
|                                                                         |                                       |                |                                                                        |
| Upright Leaning                                                         | ng Rootplate lifting                  | ng Live Fallen | Dead Fallen                                                            |
|                                                                         |                                       |                |                                                                        |
| Stump Dead S                                                            | Standing Other                        |                |                                                                        |
| Other details: Alive D<br>Rot/decay/brown rot - I<br>Deadwood on ground |                                       |                |                                                                        |
| Other features: associa                                                 | ted wildlife etc.                     |                |                                                                        |
| Photograph: See below                                                   |                                       |                |                                                                        |