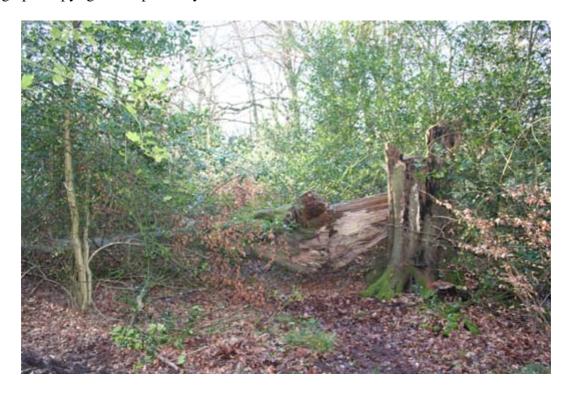

## SPECIAL TREES RECORDING FORM FOR NAPHILL COMMON

| Tree Number: 200                                                                                              | Site: Naphill Common                               |                         | Grid ref. (10 figures)<br>SU 84045 97378                               |
|---------------------------------------------------------------------------------------------------------------|----------------------------------------------------|-------------------------|------------------------------------------------------------------------|
| <b>Date of survey:</b> 11/02/2008                                                                             | Name of Recorders: Trevor Hussey and Philip Hussey |                         | Address of recorder or name of organisation: Friends of Naphill Common |
| <b>Girth</b> at height of 1.3m (4ft):                                                                         |                                                    | Est. Height:            | metres                                                                 |
| Species of tree:<br>Beech                                                                                     | Setting of tree                                    | : Common                | Soil: Clay and flint                                                   |
| Form of tree:                                                                                                 |                                                    | monagaming              |                                                                        |
| Maiden Recent Pollar                                                                                          | d Old Pollard?                                     | Recent Coppid           | ce Old Coppice                                                         |
| State of tree:                                                                                                |                                                    |                         |                                                                        |
| Upright Leaning                                                                                               | Rootplate lifting                                  | Live Fallen             | Dead Fallen                                                            |
| Stump Dead Sta                                                                                                | <del>,</del>                                       |                         |                                                                        |
| Other details: Alive Dead<br>Rot/decay/brown rot - Larg<br>Deadwood on ground<br>Other features: associated v | Uncertain - <b>Tru</b> ge holes in trunk o         | <b>nk</b> slightly holl | ow, Large hollow -                                                     |
|                                                                                                               | , iidiiic etti                                     |                         |                                                                        |
| Photograph: See below                                                                                         |                                                    |                         |                                                                        |