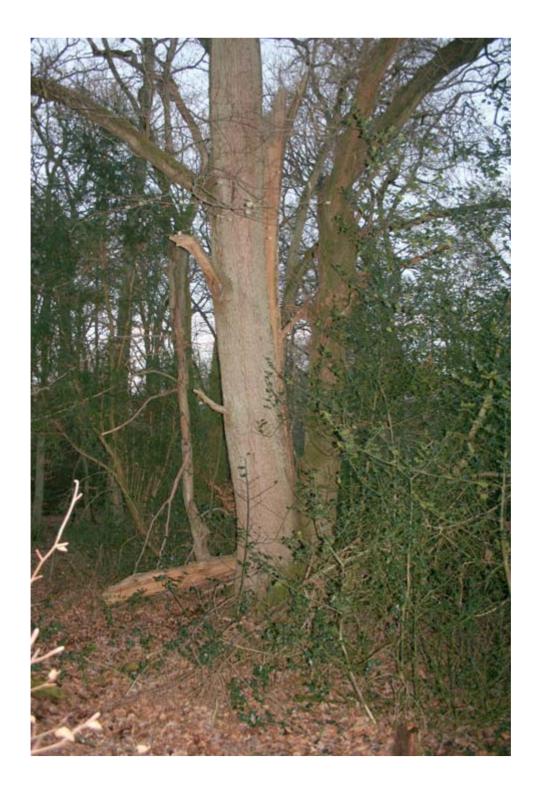

## SPECIAL TREES RECORDING FORM FOR NAPHILL COMMON

| Date of survey: 31/01/2007    Name of Recorders:   Trevor Hussey and Philip     Hussey     Hussey     Hussey     Setting of tree:     Pedunculate Oak     Form of tree:     Maiden     Recent Pollard     Old Pollard?     Recent Coppice     Coppice | Tree Number: 153                      | Site: Naphill Common     |               | Grid ref. (10 figures)<br>SU 84005 97087     |
|-------------------------------------------------------------------------------------------------------------------------------------------------------------------------------------------------------------------------------------------------------------------------------------------------------------------------------------------------------------------------------------------------------------------------------------------------------------------------------------------------------------------------------------------------------------------------------------------------------------------------------------------------------------------------------------------------------------------------------------------------------------------------------------------------------------------------------------------------------------------------------------------------------------------------------------------------------------------------------------------------------------------------------------------------------------------------------------------------------------------------------------------------------------------------------------------------------------------------------------------------------------------------------------------------------------------------------------------------------------------------------------------------------------------------------------------------------------------------------------------------------------------------------------------------------------------------------------------------------------------------------------------------------------------------------------------------------------------------------------------------------------------------------------------------------------------------------------------------------------------------------------------------------------------------------------------------------------------------------------------------------------------------------------------------------------------------------------------------------------------------------|---------------------------------------|--------------------------|---------------|----------------------------------------------|
| Girth at height of 1.3m (4ft): 2.50 metres  Species of tree: Pedunculate Oak  Form of tree:  Maiden  Recent Pollard  Old Pollard? Recent Coppice  Old Coppice  State of tree:  Upright  Leaning  Rootplate lifting  Live Fallen  Dead Fallen  Other details: Alive  Dead Uncertain - Trunk slightly hollow, Large hollow - Rot/decay/brown rot - Large holes in trunk or main branches - Deadwood in crown - Deadwood on ground  Other features: associated wildlife etc.                                                                                                                                                                                                                                                                                                                                                                                                                                                                                                                                                                                                                                                                                                                                                                                                                                                                                                                                                                                                                                                                                                                                                                                                                                                                                                                                                                                                                                                                                                                                                                                                                                                     | <u> </u>                              | Trevor Hussey and Philip |               | Address of recorder or name of organisation: |
| Pedunculate Oak Form of tree:  Maiden Recent Pollard Old Pollard? Recent Coppice Old Coppice  State of tree:  Upright Leaning Rootplate lifting Live Fallen Dead Fallen  Other details: Alive Dead Uncertain - Trunk slightly hollow, Large hollow - Rot/decay/brown rot - Large holes in trunk or main branches - Deadwood in crown - Deadwood on ground  Other features: associated wildlife etc.                                                                                                                                                                                                                                                                                                                                                                                                                                                                                                                                                                                                                                                                                                                                                                                                                                                                                                                                                                                                                                                                                                                                                                                                                                                                                                                                                                                                                                                                                                                                                                                                                                                                                                                           | <b>Girth</b> at height of 1.3m (4ft): | •                        | Est. Height:  |                                              |
| Maiden Recent Pollard Old Pollard? Recent Coppice Old Coppice  State of tree:  Upright Leaning Rootplate lifting Live Fallen Dead Fallen  Other details: Alive Dead Uncertain - Trunk slightly hollow, Large hollow - Rot/decay/brown rot - Large holes in trunk or main branches - Deadwood in crown - Deadwood on ground  Other features: associated wildlife etc.                                                                                                                                                                                                                                                                                                                                                                                                                                                                                                                                                                                                                                                                                                                                                                                                                                                                                                                                                                                                                                                                                                                                                                                                                                                                                                                                                                                                                                                                                                                                                                                                                                                                                                                                                          | •                                     | _                        | : Common      | Soil: Clay and flint                         |
| State of tree:  Upright Leaning Rootplate lifting Live Fallen Dead Fallen  Other details: Alive Dead Uncertain - Trunk slightly hollow, Large hollow - Rot/decay/brown rot - Large holes in trunk or main branches - Deadwood in crown - Deadwood on ground  Other features: associated wildlife etc.                                                                                                                                                                                                                                                                                                                                                                                                                                                                                                                                                                                                                                                                                                                                                                                                                                                                                                                                                                                                                                                                                                                                                                                                                                                                                                                                                                                                                                                                                                                                                                                                                                                                                                                                                                                                                         | Form of tree:                         |                          | -             |                                              |
| Upright Leaning Rootplate lifting Live Fallen Dead Fallen  Other details: Alive Dead Uncertain - Trunk slightly hollow, Large hollow - Rot/decay/brown rot - Large holes in trunk or main branches - Deadwood in crown - Deadwood on ground  Other features: associated wildlife etc.                                                                                                                                                                                                                                                                                                                                                                                                                                                                                                                                                                                                                                                                                                                                                                                                                                                                                                                                                                                                                                                                                                                                                                                                                                                                                                                                                                                                                                                                                                                                                                                                                                                                                                                                                                                                                                         | Maiden Recent Pollars                 | d Old Pollard?           | Recent Coppi  | ce Old Coppice                               |
| Other details: Alive Dead Uncertain - Trunk slightly hollow, Large hollow - Rot/decay/brown rot - Large holes in trunk or main branches - Deadwood in crown - Deadwood on ground Other features: associated wildlife etc.                                                                                                                                                                                                                                                                                                                                                                                                                                                                                                                                                                                                                                                                                                                                                                                                                                                                                                                                                                                                                                                                                                                                                                                                                                                                                                                                                                                                                                                                                                                                                                                                                                                                                                                                                                                                                                                                                                     | State of tree:                        |                          |               |                                              |
| Stump Dead Standing Other                                                                                                                                                                                                                                                                                                                                                                                                                                                                                                                                                                                                                                                                                                                                                                                                                                                                                                                                                                                                                                                                                                                                                                                                                                                                                                                                                                                                                                                                                                                                                                                                                                                                                                                                                                                                                                                                                                                                                                                                                                                                                                     |                                       |                          |               |                                              |
| Other details: Alive Dead Uncertain - Trunk slightly hollow, Large hollow - Rot/decay/brown rot - Large holes in trunk or main branches - Deadwood in crown - Deadwood on ground Other features: associated wildlife etc.                                                                                                                                                                                                                                                                                                                                                                                                                                                                                                                                                                                                                                                                                                                                                                                                                                                                                                                                                                                                                                                                                                                                                                                                                                                                                                                                                                                                                                                                                                                                                                                                                                                                                                                                                                                                                                                                                                     | Upright Leaning                       | Rootplate lifting        | g Live Fallen | Dead Fallen                                  |
| Rot/decay/brown rot - Large holes in trunk or main branches - Deadwood in crown - Deadwood on ground Other features: associated wildlife etc.                                                                                                                                                                                                                                                                                                                                                                                                                                                                                                                                                                                                                                                                                                                                                                                                                                                                                                                                                                                                                                                                                                                                                                                                                                                                                                                                                                                                                                                                                                                                                                                                                                                                                                                                                                                                                                                                                                                                                                                 | Stump Dead Standi                     |                          |               |                                              |
| Rot/decay/brown rot - Large holes in trunk or main branches - Deadwood in crown - Deadwood on ground Other features: associated wildlife etc.                                                                                                                                                                                                                                                                                                                                                                                                                                                                                                                                                                                                                                                                                                                                                                                                                                                                                                                                                                                                                                                                                                                                                                                                                                                                                                                                                                                                                                                                                                                                                                                                                                                                                                                                                                                                                                                                                                                                                                                 |                                       |                          |               |                                              |
|                                                                                                                                                                                                                                                                                                                                                                                                                                                                                                                                                                                                                                                                                                                                                                                                                                                                                                                                                                                                                                                                                                                                                                                                                                                                                                                                                                                                                                                                                                                                                                                                                                                                                                                                                                                                                                                                                                                                                                                                                                                                                                                               | Rot/decay/brown rot - Larg            |                          | 0 0           |                                              |
| Photograph: See 2 images below                                                                                                                                                                                                                                                                                                                                                                                                                                                                                                                                                                                                                                                                                                                                                                                                                                                                                                                                                                                                                                                                                                                                                                                                                                                                                                                                                                                                                                                                                                                                                                                                                                                                                                                                                                                                                                                                                                                                                                                                                                                                                                | Other features: associated w          | vildlife etc.            |               |                                              |
| 1 11/10/6 1 MD114 1/00 & 11110/6 1/01/79                                                                                                                                                                                                                                                                                                                                                                                                                                                                                                                                                                                                                                                                                                                                                                                                                                                                                                                                                                                                                                                                                                                                                                                                                                                                                                                                                                                                                                                                                                                                                                                                                                                                                                                                                                                                                                                                                                                                                                                                                                                                                      | Photograph: See 2 images he           | Plow                     |               |                                              |