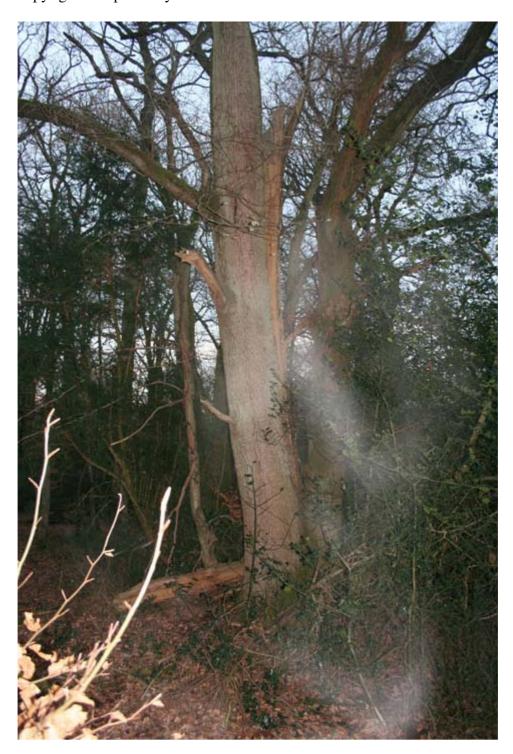

## SPECIAL TREES RECORDING FORM FOR NAPHILL COMMON

| Date of survey: 31/01/2007    Name of Recorders:   Trevor Hussey and Philip     Hussey     Hussey     Hussey     Setting of tree:     Pedunculate Oak     Form of tree:     Maiden     Recent Pollard     Old Pollard?     Recent Coppice     Coppice | Tree Number: 153                      | Site: Naphill Common     |               | Grid ref. (10 figures)<br>SU 84005 97087     |
|-------------------------------------------------------------------------------------------------------------------------------------------------------------------------------------------------------------------------------------------------------------------------------------------------------------------------------------------------------------------------------------------------------------------------------------------------------------------------------------------------------------------------------------------------------------------------------------------------------------------------------------------------------------------------------------------------------------------------------------------------------------------------------------------------------------------------------------------------------------------------------------------------------------------------------------------------------------------------------------------------------------------------------------------------------------------------------------------------------------------------------------------------------------------------------------------------------------------------------------------------------------------------------------------------------------------------------------------------------------------------------------------------------------------------------------------------------------------------------------------------------------------------------------------------------------------------------------------------------------------------------------------------------------------------------------------------------------------------------------------------------------------------------------------------------------------------------------------------------------------------------------------------------------------------------------------------------------------------------------------------------------------------------------------------------------------------------------------------------------------------------|---------------------------------------|--------------------------|---------------|----------------------------------------------|
| Girth at height of 1.3m (4ft): 2.50 metres  Species of tree: Pedunculate Oak  Form of tree:  Maiden  Recent Pollard  Old Pollard? Recent Coppice  Old Coppice  State of tree:  Upright  Leaning  Rootplate lifting  Live Fallen  Dead Fallen  Other details: Alive  Dead Uncertain - Trunk slightly hollow, Large hollow - Rot/decay/brown rot - Large holes in trunk or main branches - Deadwood in crown - Deadwood on ground  Other features: associated wildlife etc.                                                                                                                                                                                                                                                                                                                                                                                                                                                                                                                                                                                                                                                                                                                                                                                                                                                                                                                                                                                                                                                                                                                                                                                                                                                                                                                                                                                                                                                                                                                                                                                                                                                     | <u> </u>                              | Trevor Hussey and Philip |               | Address of recorder or name of organisation: |
| Pedunculate Oak Form of tree:  Maiden Recent Pollard Old Pollard? Recent Coppice Old Coppice  State of tree:  Upright Leaning Rootplate lifting Live Fallen Dead Fallen  Other details: Alive Dead Uncertain - Trunk slightly hollow, Large hollow - Rot/decay/brown rot - Large holes in trunk or main branches - Deadwood in crown - Deadwood on ground  Other features: associated wildlife etc.                                                                                                                                                                                                                                                                                                                                                                                                                                                                                                                                                                                                                                                                                                                                                                                                                                                                                                                                                                                                                                                                                                                                                                                                                                                                                                                                                                                                                                                                                                                                                                                                                                                                                                                           | <b>Girth</b> at height of 1.3m (4ft): | •                        | Est. Height:  |                                              |
| Maiden Recent Pollard Old Pollard? Recent Coppice Old Coppice  State of tree:  Upright Leaning Rootplate lifting Live Fallen Dead Fallen  Other details: Alive Dead Uncertain - Trunk slightly hollow, Large hollow - Rot/decay/brown rot - Large holes in trunk or main branches - Deadwood in crown - Deadwood on ground  Other features: associated wildlife etc.                                                                                                                                                                                                                                                                                                                                                                                                                                                                                                                                                                                                                                                                                                                                                                                                                                                                                                                                                                                                                                                                                                                                                                                                                                                                                                                                                                                                                                                                                                                                                                                                                                                                                                                                                          | •                                     | _                        | : Common      | Soil: Clay and flint                         |
| State of tree:  Upright Leaning Rootplate lifting Live Fallen Dead Fallen  Other details: Alive Dead Uncertain - Trunk slightly hollow, Large hollow - Rot/decay/brown rot - Large holes in trunk or main branches - Deadwood in crown - Deadwood on ground  Other features: associated wildlife etc.                                                                                                                                                                                                                                                                                                                                                                                                                                                                                                                                                                                                                                                                                                                                                                                                                                                                                                                                                                                                                                                                                                                                                                                                                                                                                                                                                                                                                                                                                                                                                                                                                                                                                                                                                                                                                         | Form of tree:                         |                          | -             |                                              |
| Upright Leaning Rootplate lifting Live Fallen Dead Fallen  Other details: Alive Dead Uncertain - Trunk slightly hollow, Large hollow - Rot/decay/brown rot - Large holes in trunk or main branches - Deadwood in crown - Deadwood on ground  Other features: associated wildlife etc.                                                                                                                                                                                                                                                                                                                                                                                                                                                                                                                                                                                                                                                                                                                                                                                                                                                                                                                                                                                                                                                                                                                                                                                                                                                                                                                                                                                                                                                                                                                                                                                                                                                                                                                                                                                                                                         | Maiden Recent Pollars                 | d Old Pollard?           | Recent Coppi  | ce Old Coppice                               |
| Other details: Alive Dead Uncertain - Trunk slightly hollow, Large hollow - Rot/decay/brown rot - Large holes in trunk or main branches - Deadwood in crown - Deadwood on ground Other features: associated wildlife etc.                                                                                                                                                                                                                                                                                                                                                                                                                                                                                                                                                                                                                                                                                                                                                                                                                                                                                                                                                                                                                                                                                                                                                                                                                                                                                                                                                                                                                                                                                                                                                                                                                                                                                                                                                                                                                                                                                                     | State of tree:                        |                          |               |                                              |
| Stump Dead Standing Other                                                                                                                                                                                                                                                                                                                                                                                                                                                                                                                                                                                                                                                                                                                                                                                                                                                                                                                                                                                                                                                                                                                                                                                                                                                                                                                                                                                                                                                                                                                                                                                                                                                                                                                                                                                                                                                                                                                                                                                                                                                                                                     |                                       |                          |               |                                              |
| Other details: Alive Dead Uncertain - Trunk slightly hollow, Large hollow - Rot/decay/brown rot - Large holes in trunk or main branches - Deadwood in crown - Deadwood on ground Other features: associated wildlife etc.                                                                                                                                                                                                                                                                                                                                                                                                                                                                                                                                                                                                                                                                                                                                                                                                                                                                                                                                                                                                                                                                                                                                                                                                                                                                                                                                                                                                                                                                                                                                                                                                                                                                                                                                                                                                                                                                                                     | Upright Leaning                       | Rootplate lifting        | g Live Fallen | Dead Fallen                                  |
| Rot/decay/brown rot - Large holes in trunk or main branches - Deadwood in crown - Deadwood on ground Other features: associated wildlife etc.                                                                                                                                                                                                                                                                                                                                                                                                                                                                                                                                                                                                                                                                                                                                                                                                                                                                                                                                                                                                                                                                                                                                                                                                                                                                                                                                                                                                                                                                                                                                                                                                                                                                                                                                                                                                                                                                                                                                                                                 | Stump Dead Standi                     |                          |               |                                              |
| Rot/decay/brown rot - Large holes in trunk or main branches - Deadwood in crown - Deadwood on ground Other features: associated wildlife etc.                                                                                                                                                                                                                                                                                                                                                                                                                                                                                                                                                                                                                                                                                                                                                                                                                                                                                                                                                                                                                                                                                                                                                                                                                                                                                                                                                                                                                                                                                                                                                                                                                                                                                                                                                                                                                                                                                                                                                                                 |                                       |                          |               |                                              |
|                                                                                                                                                                                                                                                                                                                                                                                                                                                                                                                                                                                                                                                                                                                                                                                                                                                                                                                                                                                                                                                                                                                                                                                                                                                                                                                                                                                                                                                                                                                                                                                                                                                                                                                                                                                                                                                                                                                                                                                                                                                                                                                               | Rot/decay/brown rot - Larg            |                          | 0 0           |                                              |
| Photograph: See 2 images below                                                                                                                                                                                                                                                                                                                                                                                                                                                                                                                                                                                                                                                                                                                                                                                                                                                                                                                                                                                                                                                                                                                                                                                                                                                                                                                                                                                                                                                                                                                                                                                                                                                                                                                                                                                                                                                                                                                                                                                                                                                                                                | Other features: associated w          | vildlife etc.            |               |                                              |
| 1 11/10/6 1 MD114 1/00 & 11110/6 1/01/79                                                                                                                                                                                                                                                                                                                                                                                                                                                                                                                                                                                                                                                                                                                                                                                                                                                                                                                                                                                                                                                                                                                                                                                                                                                                                                                                                                                                                                                                                                                                                                                                                                                                                                                                                                                                                                                                                                                                                                                                                                                                                      | Photograph: See 2 images he           | Plow                     |               |                                              |