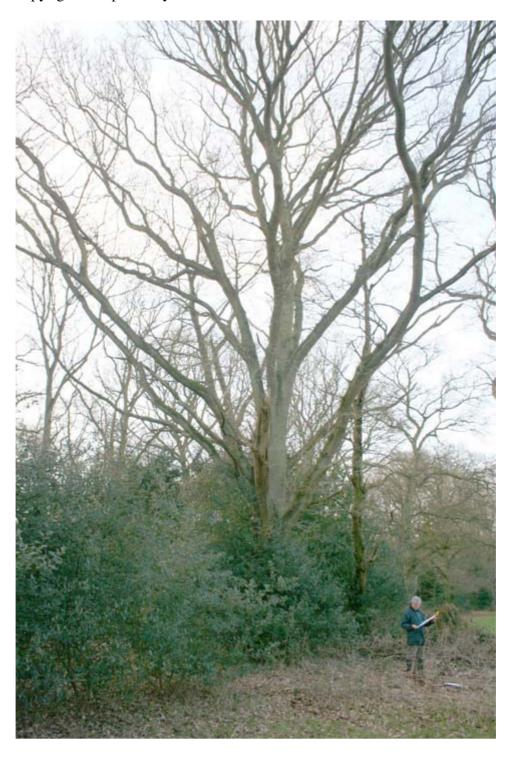

## SPECIAL TREES RECORDING FORM FOR NAPHILL COMMON

| Tree Number: 140                                                         | Site: Naphill Common                               |               | Grid ref. (10 figures)<br>SU 84433 96945                               |
|--------------------------------------------------------------------------|----------------------------------------------------|---------------|------------------------------------------------------------------------|
| <b>Date of survey:</b> 31/01/2007                                        | Name of Recorders: Trevor Hussey and Philip Hussey |               | Address of recorder or name of organisation: Friends of Naphill Common |
| <b>Girth</b> at height of 1.3m (4ft):                                    |                                                    | Est. Height:  | metres                                                                 |
| Species of tree:<br>Pedunculate Oak                                      | Setting of tree                                    | : Common      | Soil: Clay and flint                                                   |
| Form of tree:                                                            |                                                    |               |                                                                        |
| Maiden Recent Pollar                                                     | rd Old Pollard?                                    | Recent Coppi  | ce Old Coppice                                                         |
| State of tree:                                                           |                                                    |               |                                                                        |
|                                                                          |                                                    |               |                                                                        |
| Upright Leaning                                                          | Rootplate liftin                                   | g Live Fallen | Dead Fallen                                                            |
|                                                                          | ·                                                  |               |                                                                        |
| Stump Dead Stand                                                         | ing Other                                          |               |                                                                        |
| Other details: Alive Dead Rot/decay/brown rot - Large Deadwood on ground | holes in trunk or                                  |               | _                                                                      |
| Other features: associated v                                             | wildlife etc.                                      |               |                                                                        |
| Photograph: See below                                                    |                                                    |               |                                                                        |

## Photograph Copyright Philip Hussey