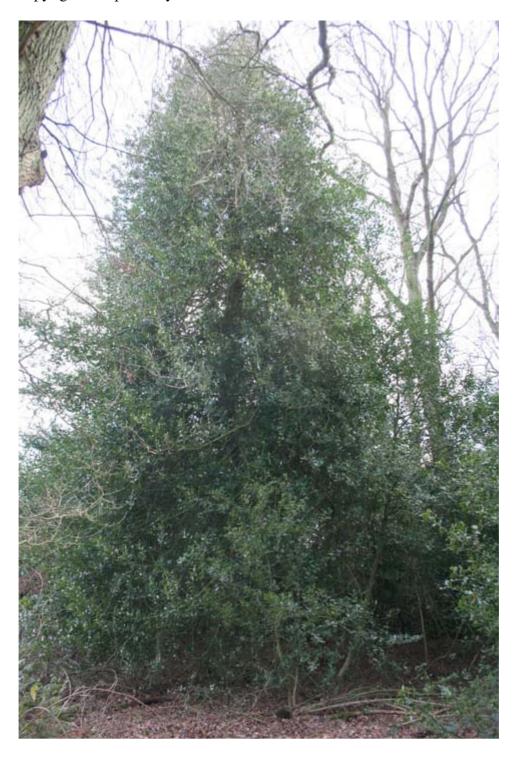

## SPECIAL TREES RECORDING FORM FOR NAPHILL COMMON

| Tree Number: 118                                                                                                                                                                 | Site: Naphill Common                               |               | <b>Grid ref. (10 figures)</b><br>SU 84315 97139                        |
|----------------------------------------------------------------------------------------------------------------------------------------------------------------------------------|----------------------------------------------------|---------------|------------------------------------------------------------------------|
| <b>Date of survey:</b> 23/01/2007                                                                                                                                                | Name of Recorders: Trevor Hussey and Philip Hussey |               | Address of recorder or name of organisation: Friends of Naphill Common |
| <b>Girth</b> at height of 1.3m (4ft):                                                                                                                                            |                                                    | Est. Height:  | metres                                                                 |
| Species of tree:<br>Holly                                                                                                                                                        | Setting of tree                                    | : Common      | Soil: Clay and flint                                                   |
| Form of tree:                                                                                                                                                                    |                                                    |               |                                                                        |
| Maiden Recent Pollard Old Pollard? Recent Coppice Old Coppice                                                                                                                    |                                                    |               |                                                                        |
| State of tree:                                                                                                                                                                   |                                                    |               |                                                                        |
|                                                                                                                                                                                  |                                                    |               |                                                                        |
| Upright Leaning                                                                                                                                                                  | Rootplate liftin                                   | g Live Fallen | Dead Fallen                                                            |
|                                                                                                                                                                                  |                                                    |               |                                                                        |
| Stump Dead Standing Other                                                                                                                                                        |                                                    |               |                                                                        |
| Other details: Alive Dead Uncertain - Trunk slightly hollow, Large hollow - Rot/decay/brown rot - Large holes in trunk or main branches - Deadwood in crown - Deadwood on ground |                                                    |               |                                                                        |
| Other features: associated wildlife etc.                                                                                                                                         |                                                    |               |                                                                        |
| Photograph: See below                                                                                                                                                            |                                                    |               |                                                                        |

## Photograph Copyright Philip Hussey