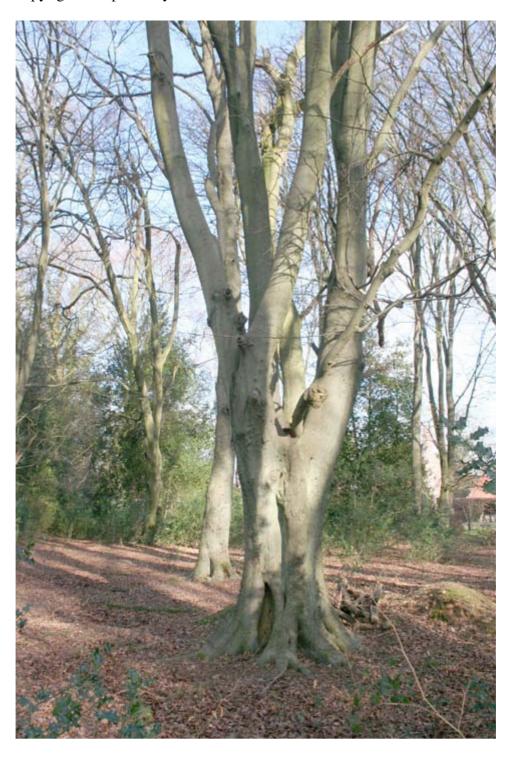

## SPECIAL TREES RECORDING FORM FOR NAPHILL COMMON

| Tree Number: 103                                                                                                                                                                 | Site: Naphill Common                               |               | Grid ref. (10 figures)<br>SU 84086 97384                               |
|----------------------------------------------------------------------------------------------------------------------------------------------------------------------------------|----------------------------------------------------|---------------|------------------------------------------------------------------------|
| <b>Date of survey:</b> 20/01/2007                                                                                                                                                | Name of Recorders: Trevor Hussey and Philip Hussey |               | Address of recorder or name of organisation: Friends of Naphill Common |
| <b>Girth</b> at height of 1.3m (4ft):                                                                                                                                            |                                                    | Est. Height:  | metres                                                                 |
| Species of tree:<br>Beech                                                                                                                                                        | Setting of tree                                    | : Common      | Soil: Clay and flint                                                   |
| Form of tree:                                                                                                                                                                    |                                                    |               |                                                                        |
| Maiden Recent Pollar                                                                                                                                                             | old Pollard                                        | Recent Copp   | pice Old Coppice                                                       |
| State of tree:                                                                                                                                                                   |                                                    |               |                                                                        |
|                                                                                                                                                                                  |                                                    |               |                                                                        |
| Upright Leaning                                                                                                                                                                  | Rootplate liftin                                   | g Live Fallen | Dead Fallen                                                            |
| Stump Dead Standing Other                                                                                                                                                        |                                                    |               |                                                                        |
| Other details: Alive Dead Uncertain - Trunk slightly hollow, Large hollow - Rot/decay/brown rot - Large holes in trunk or main branches - Deadwood in crown - Deadwood on ground |                                                    |               |                                                                        |
| Other features: associated wildlife etc.                                                                                                                                         |                                                    |               |                                                                        |
| Photograph: See below                                                                                                                                                            |                                                    |               |                                                                        |

## Photograph Copyright Philip Hussey